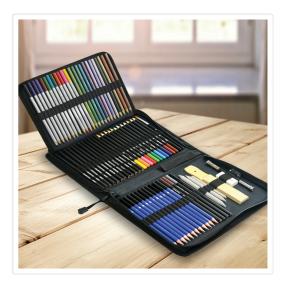

## Art Sketch Pencils Oil Drawing Colouring Graphite Charcoal Pencil Set 72pcs/set

RRP: \$84.95

When you're an artist, you want a wide variety of professional-quality pencils to work with. This professional pencil set by Randy & Travis Machinery has a dazzling array of pieces, including pastel, sketch, metallic, watercolour, oil, and charcoal pencils, as well as all the tools and other extras you need to make your drawings come to life. This world-class pencil set does all that and more, with pencils that move across your paper easily, creating thin, well-defined lines and blending tools that allow you to blend colours to perfection.

- 12 sketch pencils, including 8B, 6B, 5B, 4B, 3B, 2B, B, HB, 2H, 3H, 4H, and 5H
- 12 watercolour pencils
- 12 charcoal pencils in soft, medium, and hard
- 12 metallic pencils
- 12 oil pencils
- 4 pastel pencils
- 1 pencil extender
- 1 nylon brush
- 3 blending paper stumps
- 1 pencil sharpener
- 1 white eraser
- 1 sandpaper board
- 1 storage case
- Eco-friendly construction
- Easy to use and versatile
- Perfect for all ages and levels, from beginner through professional