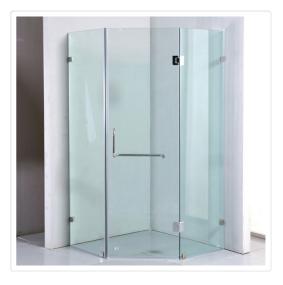

## 1000 x 1000mm Frameless 10mm Glass Shower Screen By Della Francesca

RRP: \$1,454.95

Della Francesca Frameless Shower Screens - Great Style for an affordable Price 1000 x 1000 x 2000 Diamond Shape Finish

Meets Australian standards AS/NZS 2208:1996.

Della Francesca takes pride in manufacturing only the highest quality shower screens that are designed to not only be a focal point of your bathroom but also retain their appeal and functionality over many years of family living. Frameless shower screen - give your bathroom a modern, luxurious, stylish and spacious look!

## Specifications:

- Easy to clean No hard to reach places for mould and bacteria to grow, more hygienic than ordinary screens or curtains
- Heavy duty stainless steel hinges & brackets in chrome finish
- Quality glass All glass panels are laboratory tested 10mm toughened safety glass, which meets the required Australian Standard AS2208
- Safety glass technology Similar to a car windshield, this safe and strong glass will only break into tiny fragments if extreme force is applied
- Features spring loaded hinges
- Stainless steel screws provided
- Complete water seal system: This unit comes with quality floor strips
- This model comes with CHROME finished Hinges/Brackets with Round Handle