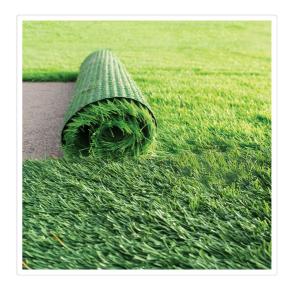

## 20m Self Adhesive Synthetic Turf Artificial Grass Lawn Carpet Joining Tape Glue Peel

Out of Stock: \$84.95

If you're using artificial turf for your backyard or business, you need strong, yet easy-to-tear tape to join one section to another to create a seamless appearance. This self-adhesive lawn tape from Randy & Travis Machinery ticks off all the boxes. Its 20-metre length and 15-centimetre width give you plenty of length and width to ensure solid adhesion. Tough and durable, this tape is built to last. With proper care, it should provide you with years of service.

Not only is it strong, but it's easy to use. Simply peel off the backing and connect the sections of turf you want to join. Made from a non-woven fabric backed with a strong adhesive, this tape is incredibly thin yet adheres perfectly every time. This tape works in both indoor and outdoor settings, with both soil and sand bases. It's an ideal solution for your patio, deck, or rooftop sitting area. Order several rolls today!