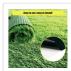

## 20m Self Adhesive Synthetic Turf Artificial Grass Lawn Carpet Joining Tape Glue Peel

Out of Stock: \$84.95

If you're using artificial turf for your backyard or business, you need strong, yet easy-to-tear tape to join one section to another to create a seamless appearance. This self-adhesive lawn tape from Randy & Travis Machinery ticks off all the boxes. Its 20-metre length and 15-centimetre width give you plenty of length and width to ensure solid adhesion. Tough and durable, this tape is built to last. With proper care, it should provide you with years of service.

Not only is it strong, but it's easy to use. Simply peel off the backing and connect the sections of turf you want to join. Made from a non-woven fabric backed with a strong adhesive, this tape is incredibly thin yet adheres perfectly every time. This tape works in both indoor and outdoor settings, with both soil and sand bases. It's an ideal solution for your patio, deck, or rooftop sitting area. Order several rolls today!