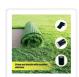

## 20m Self Adhesive Synthetic Turf Artificial Grass Lawn Carpet Joining Tape Glue Peel

Out of Stock: \$84.95

If you're using artificial turf for your backyard or business, you need strong, yet easy-to-tear tape to join one section to another to create a seamless appearance. This self-adhesive lawn tape from Randy & Travis Machinery ticks off all the boxes. Its 20-metre length and 15-centimetre width give you plenty of length and width to ensure solid adhesion. Tough and durable, this tape is built to last. With proper care, it should provide you with years of service.

Not only is it strong, but it's easy to use. Simply peel off the backing and connect the sections of turf you want to join. Made from a non-woven fabric backed with a strong adhesive, this tape is incredibly thin yet adheres perfectly every time. This tape works in both indoor and outdoor settings, with both soil and sand bases. It's an ideal solution for your patio, deck, or rooftop sitting area. Order several rolls today!