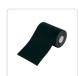

## Features and specifications:

- Material: Non-woven fabric and adhesive
- Colour: Green
- Dimensions: 15 cm x 20 m (W x L)
- Trimmable to any size you need
- Suitable for outdoor and indoor uses
- Easy to cut, easy to install
- Strong and durable with excellent adhesion

## Attributes:

Size: 15cm x 20m