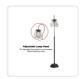

## Industrial Floor Lamp with Adjustable Cage Shade Rustic Brushed in Bronze Finish

Out of Stock: \$239.95

Warm up any space with this uber-trendy Palermo cage-shape floor lamp. With its beautiful, rustic design, it will transform your room with its chic, industrial vibe. The elegant lamp's compact design makes the most of your space, while its solid metal base provides strength and durability that will provide you with years of service. Since you can swivel the lamp a full 30 degrees, you have total control of the lighting angle for a custom look.

- Material: MetalColour: Bronze
- Overall dimensions: 158.5 x 42cm (H x W)
- Diameter (metal base): 26.16cm
- Dimensions (cage shade): 10 x 23cm (D x H)
- Weight: 4.8kg
- Voltage: 220-240 volts
- Maximum wattage: 60w
- E27 LampHolder, Bulb is not included.
- CE, VDE, SAA approval
- Rustic industrial look
- Foot switch for convenience
- Easy assembly