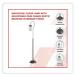

## Industrial Floor Lamp with Adjustable Cage Shade Rustic Brushed in Bronze Finish

Out of Stock: \$239.95

Warm up any space with this uber-trendy Palermo cage-shape floor lamp. With its beautiful, rustic design, it will transform your room with its chic, industrial vibe. The elegant lamp's compact design makes the most of your space, while its solid metal base provides strength and durability that will provide you with years of service. Since you can swivel the lamp a full 30 degrees, you have total control of the lighting angle for a custom look.

- Material: MetalColour: Bronze
- Overall dimensions: 158.5 x 42cm (H x W)
- Diameter (metal base): 26.16cm
- Dimensions (cage shade): 10 x 23cm (D x H)
- Weight: 4.8kg
- Voltage: 220-240 volts
- Maximum wattage: 60w
- E27 LampHolder, Bulb is not included.
- CE, VDE, SAA approval
- Rustic industrial look
- Foot switch for convenience
- Easy assembly