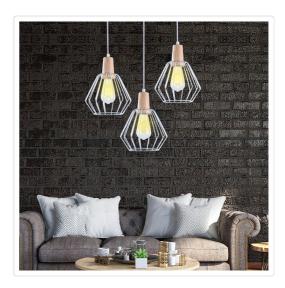

## Wood Pendant Light Bar White Lamp Kitchen Modern Ceiling Lighting

## Out of Stock: \$74.95

If you love contemporary design with an industrial chic vibe, this stunning wood and metal pendant light from Palermo makes the perfect addition to your kitchen, lounge room, or bar décor. No worries about flying champagne corks hitting the bulb during holiday parties. As practical as it is beautiful, this lamp's metal cage protects your light bulbs from accidental breakage.

Its neutral white colour blends well with both vintage and contemporary décor, while its timber accent adds a natural touch. Compatible with both LED and halogen bulbs, this 40-watt light provides a wonderful ambience as its subtle glow warms your room. Its clean, unfussy lines make it the perfect lighting solution for mid-century modern or rustic décor.

## Features and Specifications:

- Quantity: 1
- Wattage: 60w
- Type of bulb needed: Halogen or LED E27 (NOT INCLUDED)
- Power rating: 220-240V
- Certifications: CE, VDE, SAA, and LVD
- Material: Metal and timber
- Colour: Matte white and brown
- Cord length: 100cm
- Lamp dimensions: 20 x 24cm
- Ceiling medallion diameter: 10cm
- Globe holder: E27 holder
- Uses: Kitchen, lounge room, bars, restaurants, coffee shops, or warehouses
- Area illuminated: 10-14 square metres