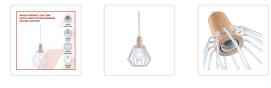

Its neutral white colour blends well with both vintage and contemporary décor, while its timber accent adds a natural touch. Compatible with both LED and halogen bulbs, this 40-watt light provides a wonderful ambience as its subtle glow warms your room. Its clean, unfussy lines make it the perfect lighting solution for mid-century modern or rustic décor.

## Features and Specifications:

- Quantity: 1
- Wattage: 60w
- Type of bulb needed: Halogen or LED E27 (NOT INCLUDED)
- Power rating: 220-240V
- Certifications: CE, VDE, SAA, and LVD
- Material: Metal and timber
- Colour: Matte white and brown
- Cord length: 100cm
- Lamp dimensions: 20 x 24cm
- Ceiling medallion diameter: 10cm
- Globe holder: E27 holder
- Uses: Kitchen, lounge room, bars, restaurants, coffee shops, or warehouses
- Area illuminated: 10-14 square metres