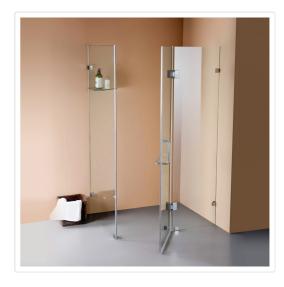

## 1100 x 900mm Frameless 10mm Glass Shower Screen By Della Francesca

RRP: \$1,529.95

Della Francesca Frameless Shower Screens - Great Style for an affordable Price 1100 x 900 x 2000 Square Shape Finish

Meets Australian standards AS/NZS 2208:1996.

Della Francesca takes pride in manufacturing only the highest quality shower screens that are designed to not only be a focal point of your bathroom but also retain their appeal and functionality over many years of family living. Frameless shower screen - give your bathroom a modern, luxurious, stylish and spacious look!

## Specifications

- Easy to clean No hard to reach places for mould and bacteria to grow, more hygienic than ordinary screens or curtains
- Heavy duty stainless steel hinges & brackets
- Quality glass All glass panels are laboratory tested 10mm toughened safety glass, which meets the required Australian Standard AS2208
- Safety glass technology Similar to a car windshield, this safe and strong glass will only break into tiny fragments if extreme force is applied
- Features spring loaded hinges
- Stainless steel screws provided
- Complete water seal system: This unit comes with quality floor strips
- This model comes with Chrome Hinges/Brackets and a Chrome Round Handle