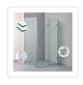

## 1100 x 900mm Frameless 10mm Glass Shower Screen By Della Francesca

RRP: \$1,529.95

Della Francesca Frameless Shower Screens - Great Style for an affordable Price 1100 x 900 x 2000 Square Shape Finish

## Attributes:

- Size: 110 x 90cm
- Colour: CHROME Hardware, ROUND Handle