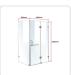

## 1100 x 900mm Frameless 10mm Glass Shower Screen By Della Francesca

RRP: \$1,529.95

Della Francesca Frameless Shower Screens - Great Style for an affordable Price 1100 x 900 x 2000 Square Shape Finish

## Attributes:

- Size: 110 x 90cm
- Colour: CHROME Hardware, ROUND Handle