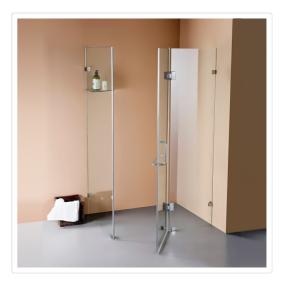

## 1100 x 800mm Frameless 10mm Glass Shower Screen By Della Francesca

## RRP: \$1,464.95

Della Francesca Frameless Shower Screens - Great Style for an affordable Price 1100 x 800 x 2000 Square Shape Finish

Meets Australian standards AS/NZS 2208:1996.

Della Francesca takes pride in manufacturing only the highest quality shower screens that are designed to not only be a focal point of your bathroom but also retain their appeal and functionality over many years of family living. Frameless shower screen - give your bathroom a modern, luxurious, stylish and spacious look!

## Specifications

- Easy to clean No hard to reach places for mould and bacteria to grow, more hygienic than ordinary screens or curtains
- Heavy duty stainless steel hinges & brackets
- Quality glass All glass panels are laboratory tested 10mm toughened safety glass, which meets the required Australian Standard AS2208
- Safety glass technology Similar to a car windshield, this safe and strong glass will only break into tiny fragments if extreme force is applied
- Features spring loaded hinges
- Stainless steel screws provided
- Complete water seal system: This unit comes with quality floor
  strips
- This model comes with Chrome Hinges/Brackets and a Chrome Round Handle