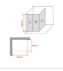

uxurious, stylish and spacious look!

## Specifications

- Easy to clean No hard to reach places for mould and bacteria to grow, more hygienic than ordinary screens or curtains
- Heavy duty stainless steel hinges & brackets
- Quality glass All glass panels are laboratory tested 10mm toughened safety glass, which meets the required Australian Standard AS2208
- Safety glass technology Similar to a car windshield, this safe and strong glass will only break into tiny fragments if extreme force is applied
- Features spring loaded hinges
- Stainless steel screws provided
- Complete water seal system: This unit comes with quality floor
  strips
- This model comes with Chrome Hinges/Brackets and a Chrome Round Handle

## Attributes:

- Size: 110 x 80cm
- Colour: CHROME Hardware, ROUND Handle