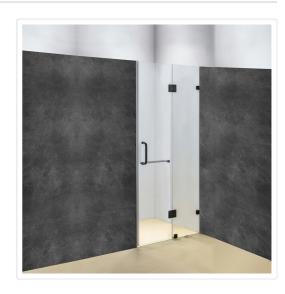

## 110 x 200cm Wall to Wall Frameless Shower Screen 10mm Glass By Della Francesca

If you are looking for a way to bring an attractive, ultramodern and efficient element to your bathroom renovation, this may be just for you - and at a reasonable cost.

This unit is ideal for contractors as well as for individuals. This model measures a generous 1100 x 2000mm and features 10mm Australian standard tempered glass. The sturdy shower door is affixed with 2 hinges and 3 clamps.

## Features and Specifications:

- 10mm Australian standard tempered glass
- Equipped with 2 hinges and 3 clamps/brackets
- Black hardware and round handle

## Attributes:

- Size: 110 x 200cm
- Colour: Black Hardware with Round Handle