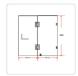

## Features and Specifications:

- 10mm Australian standard tempered glass
- Equipped with 2 hinges and 3 clamps/brackets
- Black hardware and round handle
- Fixed Panel: 240mm
- Door Panel: 650mm

## Attributes:

- Size: 90 x 200cm
- Colour: Black Hardware with Round Handle