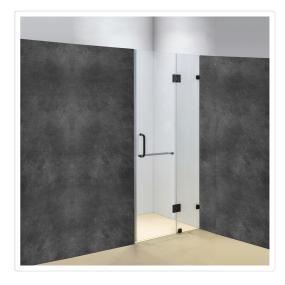

## 90 x 200cm Wall to Wall Frameless Shower Screen 10mm Glass By Della Francesca

RRP: \$804.95

Meets Australian standards AS/NZS 2208:1996

Frameless shower screens give your bathroom a modern, luxurious, stylish and spacious look with no ugly aluminium railings or struts. Bring new comfort, style and quality to your bathroom with this elegant and economic Wall-to-Wall Frameless Shower Screen from Della Francesca!

If you are looking for a way to bring an attractive, ultramodern and efficient element to your bathroom renovation, this may be just for you and at a reasonable cost.

This unit is ideal for contractors as well as for individuals. This model measures a generous 900 x 2000mm and features 10mm Australian standard tempered glass. The sturdy shower door is affixed with 2 hinges and 3 clamps.

## Features and Specifications:

- 10mm Australian standard tempered glass
- Equipped with 2 hinges and 3 clamps/brackets
- Black hardware and round handle
- Fixed Panel: 240mm
- Door Panel: 650mm

## Attributes:

- Size: 90 x 200cm
- Colour: Black Hardware with Round Handle