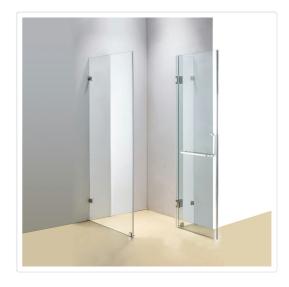

## 1100 x 700mm Frameless 10mm Glass Shower Screen By Della Francesca

RRP: \$1,439.95

Della Francesca Frameless Shower Screens - Great Style for an affordable Price 1100 x 700 x 2000 Square Shape Finish

Meets Australian standards AS/NZS 2208:1996.

Della Francesca takes pride in manufacturing only the highest quality shower screens that are designed to not only be a focal point of your bathroom but also retain their appeal and functionality over many years of family living. Frameless shower screen - give your bathroom a modern, luxurious, stylish and spacious look!

## Specifications

- Easy to clean No hard to reach places for mould and bacteria to grow, more hygienic than ordinary screens or curtains
- Heavy duty stainless steel hinges & brackets Glass panels are secured by stainless steel brackets which are screwed into the walls and floor of your shower and wont rust or chip like the inferior brass version
- Quality glass All glass panels are laboratory tested 10mm toughened safety glass, which meets the required Australian Standard AS2208
- Safety glass technology Similar to a car windshield, this safe and strong glass will only break into tiny fragments if extreme force is applied
- Features spring loaded hinges
- Stainless steel screws provided
- Complete water seal system: This unit comes with quality floor strips
- This model comes with Chrome Hinges/Brackets and a Chrome Square Handle

## Attributes:

- Size: 110 x 70cm
- Colour: CHROME Hardware, SQUARE Handle