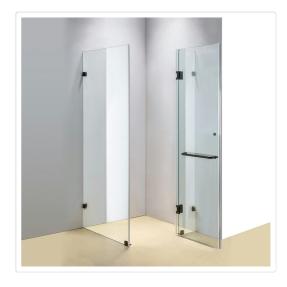

## 1100 x 900mm Frameless 10mm Glass Shower Screen By Della Francesca

RRP: \$1,504.95

Della Francesca Frameless Shower Screens - Great Style for an affordable Price 1100 x 900 x 2000 Square Shape Finish

Meets Australian standards AS/NZS 2208:1996.

Della Francesca takes pride in manufacturing only the highest quality shower screens that are designed to not only be a focal point of your bathroom but also retain their appeal and functionality over many years of family living. Frameless shower screen - give your bathroom a modern, luxurious, stylish and spacious look!

## Specifications

- Easy to clean No hard to reach places for mould and bacteria to grow, more hygienic than ordinary screens or curtains
- Heavy duty stainless steel hinges & brackets Glass panels are secured by stainless steel brackets which are screwed into the walls and floor of your shower and wont rust or chip like the inferior brass version
- Quality glass All glass panels are laboratory tested 10mm toughened safety glass, which meets the required Australian Standard AS2208
- Safety glass technology Similar to a car windshield, this safe and strong glass will only break into tiny fragments if extreme force is applied
- Features spring loaded hinges
- Stainless steel screws provided
- Complete water seal system: This unit comes with quality floor strips
- This model comes with Black Hinges/Brackets and a Black Round Handle

## Attributes:

- Size: 110 x 90cm
- Colour: BLACK Hardware, ROUND Handle