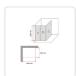

r curtains
- Heavy duty stainless steel hinges & brackets Glass panels are secured by stainless steel brackets which are screwed into the walls and floor of your shower and wont rust or chip like the inferior brass version
- Quality glass All glass panels are laboratory tested 10mm toughened safety glass, which meets the required Australian Standard AS2208
- Safety glass technology Similar to a car windshield, this safe and strong glass will only break into tiny fragments if extreme force is applied
- Features spring loaded hinges
- Stainless steel screws provided
- Complete water seal system: This unit comes with quality floor strips
- This model comes with Black Hinges/Brackets and a Black Round Handle

## Attributes:

- Size: 110 x 80cm
- Colour: BLACK Hardware, ROUND Handle