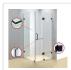

## 1100 x 800mm Frameless 10mm Glass Shower Screen By Della Francesca

RRP: \$1,579.95

Della Francesca Frameless Shower Screens - Great Style for an affordable Price 1100 x 800 x 2000 Square Shape Finish

Meets Australian standards AS/NZS 2208:1996.

Della Francesca takes pride in manufacturing only the highest quality shower screens that are designed to not only be a focal point of your bathroom but also retain their appeal and functionality over many years of family living. Frameless shower screen - give your bathroom a modern, luxurious, stylish and spacious look!

## Specifications

- Easy to clean No hard to reach places for mould and bacteria to grow, more hygienic than ordinary screens or curtains
- Heavy duty stainless steel hinges & brackets Glass panels are secured by stainless steel brackets which are screwed into the walls and floor of your shower and wont rust or chip like the inferior brass version
- Quality glass All glass panels are laboratory tested 10mm toughened safety glass, which meets the required Australian Standard AS2208
- Safety glass technology Similar to a car windshield, this safe and strong glass will only break into tiny fragments if extreme force is applied
- Features spring loaded hinges
- Stainless steel screws provided
- Complete water seal system: This unit comes with quality floor strips
- This model comes with Black Hinges/Brackets and a Black Round Handle

## Attributes:

- Size: 110 x 80cm
- Colour: BLACK Hardware, ROUND Handle