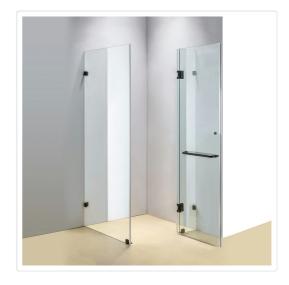

## 1100 x 800mm Frameless 10mm Glass Shower Screen By Della Francesca

RRP: \$1,579.95

Della Francesca Frameless Shower Screens - Great Style for an affordable Price 1100 x 800 x 2000 Square Shape Finish

Meets Australian standards AS/NZS 2208:1996.

Della Francesca takes pride in manufacturing only the highest quality shower screens that are designed to not only be a focal point of your bathroom but also retain their appeal and functionality over many years of family living. Frameless shower screen - give your bathroom a modern, luxurious, stylish and spacious look!

## Specifications

- Easy to clean No hard to reach places for mould and bacteria to grow, more hygienic than ordinary screens or curtains
- Heavy duty stainless steel hinges & brackets Glass panels are secured by stainless steel brackets which are screwed into the walls and floor of your shower and wont rust or chip like the inferior brass version
- Quality glass All glass panels are laboratory tested 10mm toughened safety glass, which meets the required Australian Standard AS2208
- Safety glass technology Similar to a car windshield, this safe and strong glass will only break into tiny fragments if extreme force is applied
- Features spring loaded hinges
- Stainless steel screws provided
- Complete water seal system: This unit comes with quality floor strips
- This model comes with Black Hinges/Brackets and a Black Round Handle

## Attributes:

- Size: 110 x 80cm
- Colour: BLACK Hardware, ROUND Handle