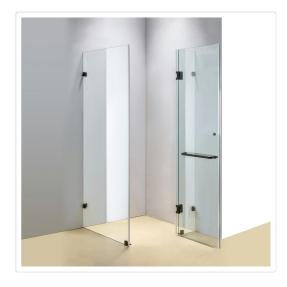

## 1100 x 700mm Frameless 10mm Glass Shower Screen By Della Francesca

RRP: \$1,319.95

Della Francesca Frameless Shower Screens - Great Style for an affordable Price 1100 x 700 x 2000 Square Shape Finish

## Specifications

- Easy to clean No hard to reach places for mould and bacteria to grow, more hygienic than ordinary screens or curtains
- Heavy duty stainless steel hinges & brackets Glass panels are secured by stainless steel brackets which are screwed into the walls and floor of your shower and wont rust or chip like the inferior brass version
- Quality glass All glass panels are laboratory tested 10mm toughened safety glass, which meets the required Australian Standard AS2208
- Safety glass technology Similar to a car windshield, this safe and strong glass will only break into tiny fragments if extreme force is applied
- Features spring loaded hinges
- Stainless steel screws provided
- Complete water seal system: This unit comes with quality floor strips
- This model comes with Black Hinges/Brackets and a Black Round Handle

## Attributes:

Size: 110 x 70cm

• Colour: BLACK Hardware, ROUND Handle