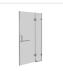

If you are looking for a way to bring an attractive, ultramodern and efficient element to your bathroom renovation, this may be just for you and at a reasonable cost.

This unit is ideal for contractors as well as for individuals. This model measures a generous  $900 \times 2000 \, \text{mm}$  and features  $10 \, \text{mm}$  Australian standard tempered glass. The sturdy shower door is affixed with  $2 \, \text{zinc}$  hinges and  $3 \, \text{clamps}$ .

## Features and Specifications:

- 10mm Australian standard tempered glass
- Equipped with 2 hinges and 3 clamps/brackets
- Chrome hardware and round handle
- Fixed Panel: 240mm
- Door Panel: 650mm