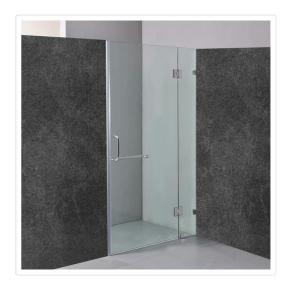

## 90 x 200cm Wall to Wall Frameless Shower Screen 10mm Glass By Della Francesca

RRP: \$704.95

Meets Australian standards AS/NZS 2208:1996

Frameless shower screens give your bathroom a modern, luxurious, stylish and spacious look with no ugly aluminium railings or struts. Bring new comfort, style and quality to your bathroom with this elegant and economic Wall-to-Wall Frameless Shower Screen from Della Francesca!

If you are looking for a way to bring an attractive, ultramodern and efficient element to your bathroom renovation, this may be just for you and at a reasonable cost.

This unit is ideal for contractors as well as for individuals. This model measures a generous  $900 \times 2000 \, \text{mm}$  and features  $10 \, \text{mm}$  Australian standard tempered glass. The sturdy shower door is affixed with  $2 \, \text{zinc}$  hinges and  $3 \, \text{clamps}$ .

## Features and Specifications:

- 10mm Australian standard tempered glass
- Equipped with 2 hinges and 3 clamps/brackets
- Chrome hardware and round handle
- Fixed Panel: 240mm
- Door Panel: 650mm