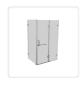

## 1100 x 1000mm Frameless 10mm Glass Shower Screen By Della Francesca

RRP: \$1,874.95

Della Francesca Frameless Shower Screens - Great Style for an affordable Price 1100 x 1000 x 2000 Square Shape Finish

Meets Australian standards AS/NZS 2208:1996.

Della Francesca takes pride in manufacturing only the highest quality shower screens that are designed to not only be a focal point of your bathroom but also retain their appeal and functionality over many years of family living. Frameless shower screen - give your bathroom a modern, luxurious, stylish and spacious look.