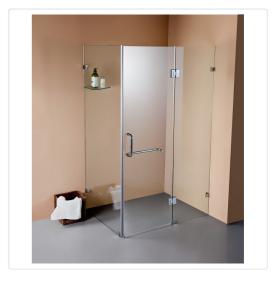

## 1100 x 1000mm Frameless 10mm Glass Shower Screen By Della Francesca

RRP: \$1,874.95

Della Francesca Frameless Shower Screens - Great Style for an affordable Price 1100 x 1000 x 2000 Square Shape Finish

Meets Australian standards AS/NZS 2208:1996.

Della Francesca takes pride in manufacturing only the highest quality shower screens that are designed to not only be a focal point of your bathroom but also retain their appeal and functionality over many years of family living. Frameless shower screen - give your bathroom a modern, luxurious, stylish and spacious look.

## Specifications

- Easy to clean No hard to reach places for mould and bacteria to grow, more hygienic than ordinary screens or curtains
- Heavy duty premium brass hinges & brackets
- Quality glass All glass panels are laboratory tested 10mm toughened safety glass, which meets the required Australian Standard AS2208
- Safety glass technology Similar to a car windshield, this safe and strong glass will only break into tiny fragments if extreme force is applied
- Features spring loaded hinges
- Complete water seal system: This unit comes with quality floor strips
- This model comes with Premium Brass Hinges/Brackets in Nickel Finish and a Nickel Round Handle