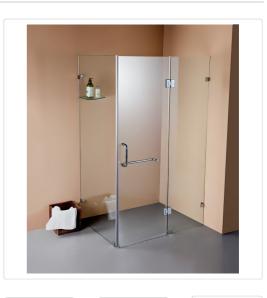

## 1200 x 800mm Frameless 10mm Glass Shower Screen By Della Francesca

## RRP: \$1,789.95

Della Francesca Frameless Shower Screens - Great Style for an affordable Price 1200 x 800 x 2000 Square Shape Finish

Meets Australian standards AS/NZS 2208:1996.

Della Francesca takes pride in manufacturing only the highest quality shower screens that are designed to not only be a focal point of your bathroom but also retain their appeal and functionality over many years of family living. Frameless shower screen - give your bathroom a modern, luxurious, stylish and spacious look.

## Attributes:

- Size: 120 x 80cm
- Colour: Nickel Hinges/Brackets and Round Handle