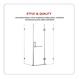

ern, luxurious, stylish and spacious look.

## Specifications

- Easy to clean No hard to reach places for mould and bacteria to grow, more hygienic than ordinary screens or curtains
- Heavy duty premium brass hinges & brackets
- Quality glass All glass panels are laboratory tested 10mm toughened safety glass, which meets the required Australian Standard AS2208
- Safety glass technology Similar to a car windshield, this safe and strong glass will only break into tiny fragments if extreme force is applied
- Features spring loaded hinges
- Complete water seal system: This unit comes with quality floor strips
- This model comes with Premium Brass Hinges/Brackets in Nickel Finish and a Nickel Round Handle

## Attributes:

- Size: 110 x 90cm
- Colour: Nickel Hardware, Round Handle