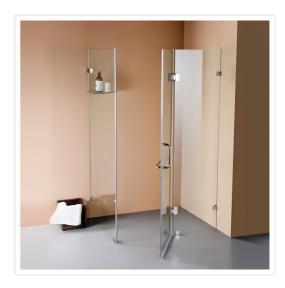

## 1100 x 900mm Frameless 10mm Glass Shower Screen By Della Francesca

RRP: \$1,574.95

Della Francesca Frameless Shower Screens - Great Style for an affordable Price 1100 x 900 x 2000 Square Shape Finish

Meets Australian standards AS/NZS 2208:1996.

Della Francesca takes pride in manufacturing only the highest quality shower screens that are designed to not only be a focal point of your bathroom but also retain their appeal and functionality over many years of family living. Frameless shower screen - give your bathroom a modern, luxurious, stylish and spacious look.

## Specifications

- Easy to clean No hard to reach places for mould and bacteria to grow, more hygienic than ordinary screens or curtains
- Heavy duty premium brass hinges & brackets
- Quality glass All glass panels are laboratory tested 10mm toughened safety glass, which meets the required Australian Standard AS2208
- Safety glass technology Similar to a car windshield, this safe and strong glass will only break into tiny fragments if extreme force is applied
- Features spring loaded hinges
- Complete water seal system: This unit comes with quality floor strips
- This model comes with Premium Brass Hinges/Brackets in Nickel Finish and a Nickel Round Handle