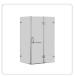

## 1100 x 900mm Frameless 10mm Glass Shower Screen By Della Francesca

RRP: \$1,574.95

Della Francesca Frameless Shower Screens - Great Style for an affordable Price 1100 x 900 x 2000 Square Shape Finish

## Attributes:

- Size: 110 x 90cm
- Colour: Nickel Hardware, Round Handle