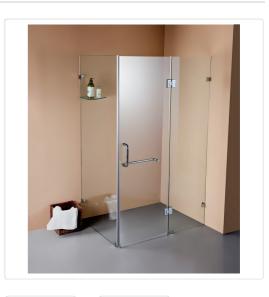

## 1100 x 800mm Frameless 10mm Glass Shower Screen By Della Francesca

## RRP: \$1,669.95

Della Francesca Frameless Shower Screens - Great Style for an affordable Price 1100 x 800 x 2000 Square Shape Finish

Meets Australian standards AS/NZS 2208:1996.

Della Francesca takes pride in manufacturing only the highest quality shower screens that are designed to not only be a focal point of your bathroom but also retain their appeal and functionality over many years of family living. Frameless shower screen - give your bathroom a modern, luxurious, stylish and spacious look.

## Specifications

- Easy to clean No hard to reach places for mould and bacteria to grow, more hygienic than ordinary screens or curtains
- Heavy duty premium brass hinges & brackets
- Quality glass All glass panels are laboratory tested 10mm toughened safety glass, which meets the required Australian Standard AS2208
- Safety glass technology Similar to a car windshield, this safe and strong glass will only break into tiny fragments if extreme force is applied
- Features spring loaded hinges
- Complete water seal system: This unit comes with quality floor strips
- This model comes with Premium Brass Hinges/Brackets in Nickel Finish and a Nickel Round Handle

## Attributes:

- Size: 110 x 80cm
- Colour: Nickel Hinges/Brackets and Round Handle