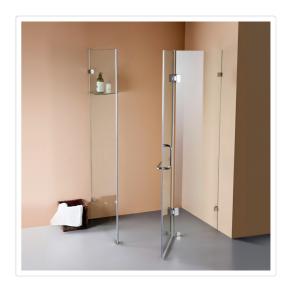

## 1000 x 900mm Frameless 10mm Glass Shower Screen By Della Francesca

RRP: \$1,534.95

Della Francesca Frameless Shower Screens - Great Style for an affordable Price 1000 x 900 x 2000 Square Shape Finish

Meets Australian standards AS/NZS 2208:1996.

Della Francesca takes pride in manufacturing only the highest quality shower screens that are designed to not only be a focal point of your bathroom but also retain their appeal and functionality over many years of family living. Frameless shower screen - give your bathroom a modern, luxurious, stylish and spacious look.

## Specifications

- Easy to clean No hard to reach places for mould and bacteria to grow, more hygienic than ordinary screens or curtains
- Heavy duty premium brass hinges & brackets
- Quality glass All glass panels are laboratory tested 10mm toughened safety glass, which meets the required Australian Standard AS2208
- Safety glass technology Similar to a car windshield, this safe and strong glass will only break into tiny fragments if extreme force is applied
- Features spring loaded hinges
- Complete water seal system: This unit comes with quality floor strips
- This model comes with Premium Brass Hinges/Brackets in Nickel Finish and a Nickel Round Handle