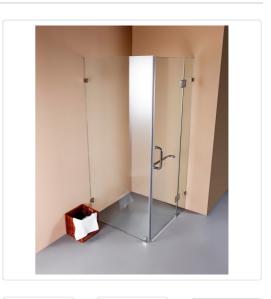

## 1000 x 700mm Frameless 10mm Glass Shower Screen By Della Francesca

## RRP: \$1,564.95

Della Francesca Frameless Shower Screens - Great Style for an affordable Price 1000 x 700 x 2000 Square Shape Finish

Meets Australian standards AS/NZS 2208:1996.

Della Francesca takes pride in manufacturing only the highest quality shower screens that are designed to not only be a focal point of your bathroom but also retain their appeal and functionality over many years of family living. Frameless shower screen - give your bathroom a modern, luxurious, stylish and spacious look.

## Specifications

- Easy to clean No hard to reach places for mould and bacteria to grow, more hygienic than ordinary screens or curtains
- Heavy duty premium brass hinges & brackets
- Quality glass All glass panels are laboratory tested 10mm toughened safety glass, which meets the required Australian Standard AS2208
- Safety glass technology Similar to a car windshield, this safe and strong glass will only break into tiny fragments if extreme force is applied
- Features spring loaded hinges
- Complete water seal system: This unit comes with quality floor strips
- This model comes with Premium Brass Hinges/Brackets in Nickel Finish and a Nickel Round Handle

## Attributes:

- Size: 100 x 70cm
- Colour: Nickel Hinges/Brackets and Round Handle