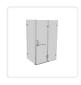

## 1100 x 1000mm Frameless 10mm Glass Shower Screen By Della Francesca

RRP: \$1,899.95

Della Francesca Frameless Shower Screens - Great Style for an affordable Price 1100 x 1000 x 2000 Square Shape Finish

Meets Australian standards AS/NZS 2208:1996.

Della Francesca takes pride in manufacturing only the highest quality shower screens that are designed to not only be a focal point of your bathroom but also retain their appeal and functionality over many years of family living. Frameless shower screen - give your bathroom a modern, luxurious, stylish and spacious look.