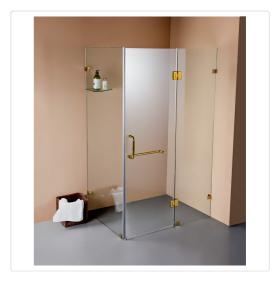

## 1100 x 1000mm Frameless 10mm Glass Shower Screen By Della Francesca

RRP: \$1,899.95

Della Francesca Frameless Shower Screens - Great Style for an affordable Price 1100 x 1000 x 2000 Square Shape Finish

Meets Australian standards AS/NZS 2208:1996.

Della Francesca takes pride in manufacturing only the highest quality shower screens that are designed to not only be a focal point of your bathroom but also retain their appeal and functionality over many years of family living. Frameless shower screen - give your bathroom a modern, luxurious, stylish and spacious look.

## Specifications

- Easy to clean No hard to reach places for mould and bacteria to grow, more hygienic than ordinary screens or curtains
- Heavy duty premium brass hinges & brackets
- Quality glass All glass panels are laboratory tested 10mm toughened safety glass, which meets the required Australian Standard AS2208
- Safety glass technology Similar to a car windshield, this safe and strong glass will only break into tiny fragments if extreme force is applied
- Features spring loaded hinges
- Complete water seal system: This unit comes with quality floor strips
- This model comes with Premium Brass Hinges/Brackets in Gold Finish and a Gold Round Handle

## Attributes:

- Size: 110 x 100cm
- Colour: GOLD Hinges/Brackets and ROUND Handle