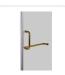

## Specifications

- Easy to clean No hard to reach places for mould and bacteria to grow, more hygienic than ordinary screens or curtains
- Heavy duty premium brass hinges & brackets
- Quality glass All glass panels are laboratory tested 10mm toughened safety glass, which meets the required Australian Standard AS2208
- Safety glass technology Similar to a car windshield, this safe and strong glass will only break into tiny fragments if extreme force is applied
- Features spring loaded hinges
- Complete water seal system: This unit comes with quality floor strips
- This model comes with Premium Brass Hinges/Brackets in Gold Finish and a Gold Round Handle

## Attributes:

- Size: 110 x 100cm
- Colour: GOLD Hinges/Brackets and ROUND Handle