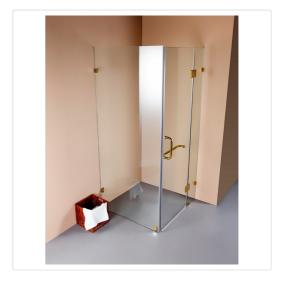

## 1000 x 1000mm Frameless 10mm Glass Shower Screen By Della Francesca

RRP: \$1,694.95

Della Francesca Frameless Shower Screens - Great Style for an affordable Price 1000 x 1000 x 2000 Square Shape Finish

Meets Australian standards AS/NZS 2208:1996.

Della Francesca takes pride in manufacturing only the highest quality shower screens that are designed to not only be a focal point of your bathroom but also retain their appeal and functionality over many years of family living. Frameless shower screen - give your bathroom a modern, luxurious, stylish and spacious look.

## Specifications

- Easy to clean No hard to reach places for mould and bacteria to grow, more hygienic than ordinary screens or curtains
- Heavy duty premium brass hinges & brackets
- Quality glass All glass panels are laboratory tested 10mm toughened safety glass, which meets the required Australian Standard AS2208
- Safety glass technology Similar to a car windshield, this safe and strong glass will only break into tiny fragments if extreme force is applied
- Features spring loaded hinges
- Complete water seal system: This unit comes with quality floor strips
- This model comes with Premium Brass Hinges/Brackets in Gold Finish and a Gold Round Handle