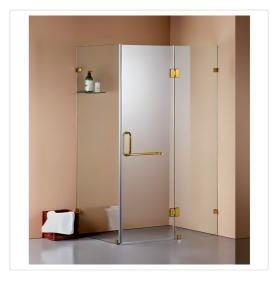

## 1200 x 800mm Frameless 10mm Glass Shower Screen By Della Francesca

RRP: \$1,819.95

Della Francesca Frameless Shower Screens - Great Style for an affordable Price 1200 x 800 x 2000 Square Shape Finish

Meets Australian standards AS/NZS 2208:1996.

Della Francesca takes pride in manufacturing only the highest quality shower screens that are designed to not only be a focal point of your bathroom but also retain their appeal and functionality over many years of family living. Frameless shower screen - give your bathroom a modern, luxurious, stylish and spacious look.

## Specifications

- Easy to clean No hard to reach places for mould and bacteria to grow, more hygienic than ordinary screens or curtains
- Heavy duty premium brass hinges & brackets
- Quality glass All glass panels are laboratory tested 10mm toughened safety glass, which meets the required Australian Standard AS2208
- Safety glass technology Similar to a car windshield, this safe and strong glass will only break into tiny fragments if extreme force is applied
- Features spring loaded hinges
- Complete water seal system: This unit comes with quality floor strips
- This model comes with Premium Brass Hinges/Brackets in Gold Finish and a Gold Round Handle

## Attributes:

- Size: 120 x 80cm
- Colour: GOLD Hinges/Brackets and ROUND Handle