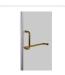

## Specifications

- Easy to clean No hard to reach places for mould and bacteria to grow, more hygienic than ordinary screens or curtains
- Heavy duty premium brass hinges & brackets
- Quality glass All glass panels are laboratory tested 10mm toughened safety glass, which meets the required Australian Standard AS2208
- Safety glass technology Similar to a car windshield, this safe and strong glass will only break into tiny fragments if extreme force is applied
- Features spring loaded hinges
- Complete water seal system: This unit comes with quality floor strips
- This model comes with Premium Brass Hinges/Brackets in Gold Finish and a Gold Round Handle

## Attributes:

- Size: 120 x 80cm
- Colour: GOLD Hinges/Brackets and ROUND Handle