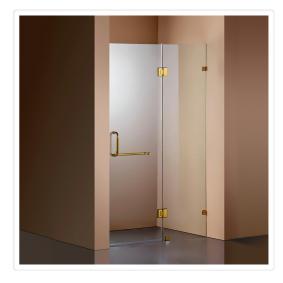

## 90 x 200cm Wall to Wall Frameless Shower Screen 10mm Glass By Della Francesca

RRP: \$1,069.95

Meets Australian standards AS/NZS 2208:1996

Frameless shower screens give your bathroom a modern, luxurious, stylish and spacious look with no ugly aluminium railings or struts. Bring new comfort, style and quality to your bathroom with this elegant and economic Wall-to-Wall Frameless Shower Screen from Della Francesca!

If you are looking for a way to bring an attractive, ultramodern and efficient element to your bathroom renovation, this may be just for you and at a reasonable cost.

This unit is ideal for contractors as well as for individuals. This model measures a generous 900 x 2000mm and features 10mm Australian standard tempered glass. The sturdy shower door is affixed with 2 premium brass hinges and 3 clamps.

## Features and Specifications:

- 10mm Australian standard tempered glass
- Equipped with 2 hinges and 3 clamps/brackets
- Premium brass hardware in gold finish
- Square handle in gold finish
- Corner supporting shelf
- Fixed Panel: 240mm
- Door Panel: 650mm

## Attributes:

- Size: 90 x 200cm
- Colour: GOLD Hardware with SQUARE Handle