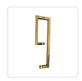

## Features and Specifications:

- 10mm Australian standard tempered glass
- Equipped with 2 hinges and 3 clamps/brackets
- Premium brass hardware in gold finish
- Square handle in gold finish
- Corner supporting shelf
- Fixed Panel: 240mm
- Door Panel: 650mm

## Attributes:

- Size: 90 x 200cm
- Colour: GOLD Hardware with SQUARE Handle