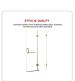

If you are looking for a way to bring an attractive, ultramodern and efficient element to your bathroom renovation, this may be just for you and at a reasonable cost.

This unit is ideal for contractors as well as for individuals. This model measures a generous 900 x 2000mm and features 10mm Australian standard tempered glass. The sturdy shower door is affixed with 2 premium brass hinges and 3 clamps.

## Features and Specifications:

- 10mm Australian standard tempered glass
- Equipped with 2 hinges and 3 clamps/brackets
- Premium brass hardware in gold finish
- Square handle in gold finish
- Corner supporting shelf
- Fixed Panel: 240mm
- Door Panel: 650mm

## Attributes:

- Size: 90 x 200cm
- Colour: GOLD Hardware with SQUARE Handle