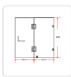

If you are looking for a way to bring an attractive, ultramodern and efficient element to your bathroom renovation, this may be just for you and at a reasonable cost.

This unit is ideal for contractors as well as for individuals. This model measures a generous 900 x 2000mm and features 10mm Australian standard tempered glass. The sturdy shower door is affixed with 2 premium brass hinges and 3 clamps.

## Features and Specifications:

- 10mm Australian standard tempered glass
- Equipped with 2 hinges and 3 clamps/brackets
- Premium brass hardware in gold finish
- Square handle in gold finish
- Corner supporting shelf
- Fixed Panel: 240mm
- Door Panel: 650mm

## Attributes:

- Size: 90 x 200cm
- Colour: GOLD Hardware with SQUARE Handle