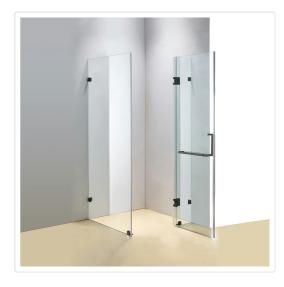

## 1000 x 1000mm Frameless 10mm Glass Shower Screen By Della Francesca

RRP: \$1,389.95

Della Francesca Frameless Shower Screens - Great Style for an affordable Price 1000 x 1000 x 2000 Square Shape Finish

Meets Australian standards AS/NZS 2208:1996.

Della Francesca takes pride in manufacturing only the highest quality shower screens that are designed to not only be a focal point of your bathroom but also retain their appeal and functionality over many years of family living. Frameless shower screen - give your bathroom a modern, luxurious, stylish and spacious look!