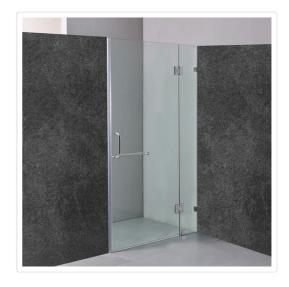

## 120 x 200cm Wall to Wall Frameless Shower Screen 10mm Glass By Della Francesca

RRP: \$799.95

Meets Australian standards AS/NZS 2208:1996

Frameless shower screens give your bathroom a modern, luxurious, stylish and spacious look with no ugly aluminium railings or struts. Bring new comfort, style and quality to your bathroom with this elegant and economic Wall-to-Wall Frameless Shower Screen from Della Francesca!

If you are looking for a way to bring an attractive, ultramodern and efficient element to your bathroom renovation, this may be just for you and at a reasonable cost.

This unit is ideal for contractors as well as for individuals. This model measures a generous 1200 x 2000mm and features 10mm Australian standard tempered glass. The sturdy shower door is affixed with 2 zinc hinges and 3 clamps.

## Features and Specifications:

- 10mm Australian standard tempered glass
- Equipped with 2 hinges and 3 clamps/brackets
- Chrome hardware and round handle
- Corner supporting shelf
- Fixed Panel: 540mm
- Door Panel: 650mm