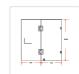

## Features and Specifications:

- 10mm Australian standard tempered glass
- Equipped with 2 hinges and 3 clamps/brackets
- Chrome hardware and round handle
- Corner supporting shelf
- Fixed Panel: 540mm
- Door Panel: 650mm