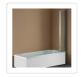

## 4 Fold Chrome Folding Bath Shower Screen Door Panel 1000 x 1400mm

Out of Stock: \$529.95

This attractive bath shower screen door panel will add style and utility to any bathroom and compliment any decor!

Our four-fold chrome bath shower door panel will brighten your existing bathroom or be a welcome improvement as a part of your bathroom renovation. This folding shower screen is a plus for both the homeowner and the home developer. The panel's frame is constructed of the highest quality polished chrome and the AS/NZS 2208 approved glass ensures safety and reliability.

The folding shower screen door panel can be fitted to either the right or left side or your tub enclosure. The unique pivot system is an exclusive feature of our shower panel. Easy to install, this shower panel comes equipped with rust-resistant stainless steel screws.