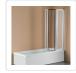

## 4 Fold Chrome Folding Bath Shower Screen Door Panel 1000 x 1400mm

Out of Stock: \$529.95

This attractive bath shower screen door panel will add style and utility to any bathroom and compliment any decor!

Our four-fold chrome bath shower door panel will brighten your existing bathroom or be a welcome improvement as a part of your bathroom renovation. This folding shower screen is a plus for both the homeowner and the home developer. The panel's frame is constructed of the highest quality polished chrome and the AS/NZS 2208 approved glass ensures safety and reliability.

The folding shower screen door panel can be fitted to either the right or left side or your tub enclosure. The unique pivot system is an exclusive feature of our shower panel. Easy to install, this shower panel comes equipped with rust-resistant stainless steel screws.