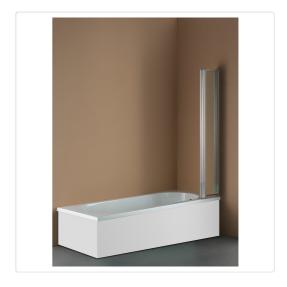

## 4 Fold Chrome Folding Bath Shower Screen Door Panel 1000 x 1400mm

Out of Stock: \$529.95

This attractive bath shower screen door panel will add style and utility to any bathroom and compliment any decor!

Our four-fold chrome bath shower door panel will brighten your existing bathroom or be a welcome improvement as a part of your bathroom renovation. This folding shower screen is a plus for both the homeowner and the home developer. The panel's frame is constructed of the highest quality polished chrome and the AS/NZS 2208 approved glass ensures safety and reliability.

The folding shower screen door panel can be fitted to either the right or left side or your tub enclosure. The unique pivot system is an exclusive feature of our shower panel. Easy to install, this shower panel comes equipped with rust-resistant stainless steel screws.