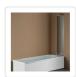

## 4 Fold Chrome Folding Bath Shower Screen Door Panel 1000 x 1400mm

Out of Stock: \$529.95

This attractive bath shower screen door panel will add style and utility to any bathroom and compliment any decor!

Our four-fold chrome bath shower door panel will brighten your existing bathroom or be a welcome improvement as a part of your bathroom renovation. This folding shower screen is a plus for both the homeowner and the home developer. The panel's frame is constructed of the highest quality polished chrome and the AS/NZS 2208 approved glass ensures safety and reliability.

The folding shower screen door panel can be fitted to either the right or left side or your tub enclosure. The unique pivot system is an exclusive feature of our shower panel. Easy to install, this shower panel comes equipped with rust-resistant stainless steel screws.