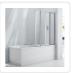

## 4 Fold Chrome Folding Bath Shower Screen Door Panel 1000 x 1400mm

Out of Stock: \$529.95

This attractive bath shower screen door panel will add style and utility to any bathroom and compliment any decor!

Our four-fold chrome bath shower door panel will brighten your existing bathroom or be a welcome improvement as a part of your bathroom renovation. This folding shower screen is a plus for both the homeowner and the home developer. The panel's frame is constructed of the highest quality polished chrome and the AS/NZS 2208 approved glass ensures safety and reliability.

The folding shower screen door panel can be fitted to either the right or left side or your tub enclosure. The unique pivot system is an exclusive feature of our shower panel. Easy to install, this shower panel comes equipped with rust-resistant stainless steel screws.