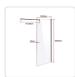

This single-panel screen is crafted from a 10mm-thick toughened safety glass. In addition to its crystal clarity, this glass is specifically designed to ensure absolute safety in the bathroom, meeting all applicable Australian Standards. A wall bracket (U-Channel) and retractable aluminium stabilizing pole are included for a straightforward, hassle-free installation. This panel measures 1100mm wide by 2000mm high.

- Single panel made from 10mm-thick toughened safety glass
- Meets Australian Standards (AS/NZ 2208:1996 Safety Glazing Materials in Buildings)
- Black Wall Bracket (U-Channel) and Round Retractable Aluminium Stabilizing Pole are included
- Aluminium Pole can retract from 75cm to 120cm
- Dimensions of 1100 x 2000mm (W x H)