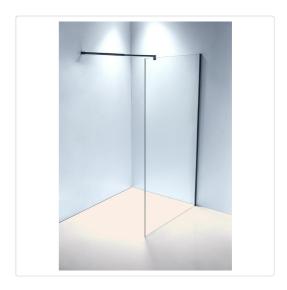

## 1100 x 2000mm Frameless 10mm Safety Glass Shower Screen

RRP: \$864.95

Elegance and simplicity are the guiding principles for the modern bathroom, and the Ultramodern Shower Screen from Della Francesca delivers on both counts. Della Francesca is a leader in high-quality accessories and fixtures for the Australian home, and this beautiful piece does not disappoint.

This single-panel screen is crafted from a 10mm-thick toughened safety glass. In addition to its crystal clarity, this glass is specifically designed to ensure absolute safety in the bathroom, meeting all applicable Australian Standards. A wall bracket (U-Channel) and retractable aluminium stabilizing pole are included for a straightforward, hassle-free installation. This panel measures 1100mm wide by 2000mm high.

- Single panel made from 10mm-thick toughened safety glass
- Meets Australian Standards (AS/NZ 2208:1996 Safety Glazing Materials in Buildings)
- Black Wall Bracket (U-Channel) and Round Retractable Aluminium Stabilizing Pole are included
- Aluminium Pole can retract from 75cm to 120cm
- Dimensions of 1100 x 2000mm (W x H)