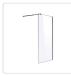

This single-panel screen is crafted from a 10mm-thick toughened safety glass. In addition to its crystal clarity, this glass is specifically designed to ensure absolute safety in the bathroom, meeting all applicable Australian Standards. A wall bracket (U-Channel) and retractable aluminium stabilizing pole are included for a straightforward, hassle-free installation. This panel measures 1100mm wide by 2000mm high.

- Single panel made from 10mm-thick toughened safety glass
- Meets Australian Standards (AS/NZ 2208:1996 Safety Glazing Materials in Buildings)
- Black Wall Bracket (U-Channel) and Round Retractable Aluminium Stabilizing Pole are included
- Aluminium Pole can retract from 75cm to 120cm
- Dimensions of 1100 x 2000mm (W x H)