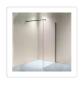

## 1100 x 2000mm Frameless 10mm Safety Glass Shower Screen

RRP: \$864.95

Elegance and simplicity are the guiding principles for the modern bathroom, and the Ultramodern Shower Screen from Della Francesca delivers on both counts. Della Francesca is a leader in high-quality accessories and fixtures for the Australian home, and this beautiful piece does not disappoint.

This single-panel screen is crafted from a 10mm-thick toughened safety glass. In addition to its crystal clarity, this glass is specifically designed to ensure absolute safety in the bathroom, meeting all applicable Australian Standards. A wall bracket (U-Channel) and retractable aluminium stabilizing pole are included for a straightforward, hassle-free installation. This panel measures 1100mm wide by 2000mm high.