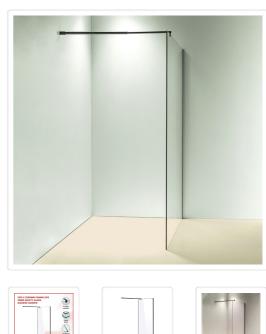

## 1000 x 2100mm Frameless 10mm Safety Glass Shower Screen

This single-panel screen is crafted from a 10mm-thick toughened safety glass. In addition to its crystal clarity, this glass is specifically designed to ensure absolute safety in the bathroom, meeting all applicable Australian Standards. A wall bracket (U-Channel) and retractable aluminium stabilizing pole are included for a straightforward, hassle-free installation. This panel measures 1000mm wide by 2100mm high.

## Features:

- Single panel made from 10mm-thick toughened safety glass
- Meets Australian Standards (AS/NZ 2208:1996 Safety Glazing Materials in Buildings)
- Wall Bracket (U-Channel) and Round Retractable Aluminium Stabilizing Pole are included
- Aluminium Pole can retract from 75cm to 120cm
- Dimensions of 1000 x 2100mm (W x H)
- With Black-finished hardware