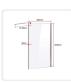

This single-panel screen is crafted from a 10mm-thick toughened safety glass. In addition to its crystal clarity, this glass is specifically designed to ensure absolute safety in the bathroom, meeting all applicable Australian Standards. A wall bracket (U-Channel) and retractable aluminium stabilizing pole are included for a straightforward, hassle-free installation. This panel measures 1100mm wide by 2100mm high.

## Features:

- Single panel made from 10mm-thick toughened safety glass
- Meets Australian Standards (AS/NZ 2208:1996 Safety Glazing Materials in Buildings)
- Wall Bracket (U-Channel) and Round Retractable Aluminium Stabilizing Pole are included
- Aluminium Pole can retract from 75cm to 120cm
- Dimensions of 1100 x 2100mm (W x H)
- With Chrome-finished hardware