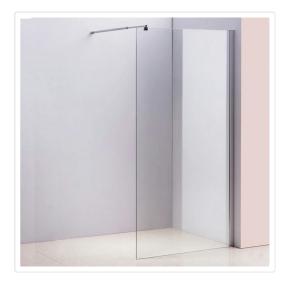

## 1100 x 2100mm Frameless 10mm Safety Glass Shower Screen

RRP: \$959.95

Elegance and simplicity are the guiding principles for the modern bathroom, and the Ultramodern Shower Screen from Della Francesca delivers on both counts. Della Francesca is a leader in high-quality accessories and fixtures for the Australian home, and this beautiful piece does not disappoint.

This single-panel screen is crafted from a 10mm-thick toughened safety glass. In addition to its crystal clarity, this glass is specifically designed to ensure absolute safety in the bathroom, meeting all applicable Australian Standards. A wall bracket (U-Channel) and retractable aluminium stabilizing pole are included for a straightforward, hassle-free installation. This panel measures 1100mm wide by 2100mm high.

## Features:

- Single panel made from 10mm-thick toughened safety glass
- Meets Australian Standards (AS/NZ 2208:1996 Safety Glazing Materials in Buildings)
- Wall Bracket (U-Channel) and Round Retractable Aluminium Stabilizing Pole are included
- Aluminium Pole can retract from 75cm to 120cm
- Dimensions of 1100 x 2100mm (W x H)
- With Chrome-finished hardware