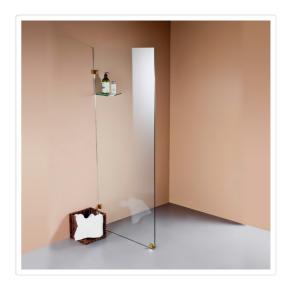

## 700 x 2100mm Frameless 10mm Safety Glass Shower Screen

RRP: \$629.95

Elegance and simplicity are the guiding principles for the modern bathroom, and the Ultramodern Shower Screen from Della Francesca delivers on both counts. Della Francesca is a leader in high-quality accessories and fixtures for the Australian home, and this beautiful piece does not disappoint.

This single-panel screen is crafted from a 10mm-thick toughened safety glass. In addition to its crystal clarity, this glass is specifically designed to ensure absolute safety in the bathroom, meeting all applicable Australian Standards. Three sturdy and premium brass clips — one for the floor, two for the wall — are included for a straightforward, hassle-free installation. This panel measures 700mm wide by 2100mm high.

- Single panel made from 10mm-thick toughened safety glass
- Meets Australian Standards (AS/NZ 2208:1996 Safety Glazing Materials in Buildings)
- 2 x Wall Clips and 1 x Floor Clip are included
- Accessories holder included
- Dimensions of 700 x 2100mm (W x H)
- Bracket Colour: Gold Finish