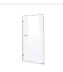

## 700 x 2100mm Frameless 10mm Safety Glass Shower Screen

RRP: \$629.95

Elegance and simplicity are the guiding principles for the modern bathroom, and the Ultramodern Shower Screen from Della Francesca delivers on both counts. Della Francesca is a leader in high-quality accessories and fixtures for the Australian home, and this beautiful piece does not disappoint.

This single-panel screen is crafted from a 10mm-thick toughened safety glass. In addition to its crystal clarity, this glass is specifically designed to ensure absolute safety in the bathroom, meeting all applicable Australian Standards. Three sturdy and premium brass clips — one for the floor, two for the wall — are included for a straightforward, hassle-free installation. This panel measures 700mm wide by 2100mm high.

- Single panel made from 10mm-thick toughened safety glass
- Meets Australian Standards (AS/NZ 2208:1996 Safety Glazing Materials in Buildings)
- 2 x Wall Clips and 1 x Floor Clip are included
- Accessories holder included
- Dimensions of 700 x 2100mm (W x H)
- Bracket Colour: Gold Finish