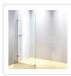

## 700 x 2100mm Frameless 10mm Safety Glass Shower Screen

RRP: \$629.95

Elegance and simplicity are the guiding principles for the modern bathroom, and the Ultramodern Shower Screen from Della Francesca delivers on both counts. Della Francesca is a leader in high-quality accessories and fixtures for the Australian home, and this beautiful piece does not disappoint.

This single-panel screen is crafted from a 10mm-thick toughened safety glass. In addition to its crystal clarity, this glass is specifically designed to ensure absolute safety in the bathroom, meeting all applicable Australian Standards. Three sturdy and premium brass clips — one for the floor, two for the wall — are included for a straightforward, hassle-free installation. This panel measures 700mm wide by 2100mm high.

- Single panel made from 10mm-thick toughened safety glass
- Meets Australian Standards (AS/NZ 2208:1996 Safety Glazing Materials in Buildings)
- 2 x Wall Clips and 1 x Floor Clip are included
- Accessories holder included
- Dimensions of 700 x 2100mm (W x H)
- Bracket Colour: Gold Finish