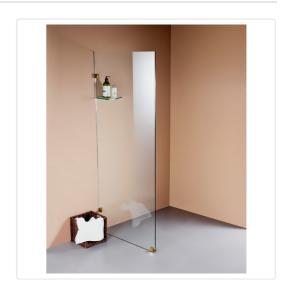

## 700 x 2000mm Frameless 10mm Safety Glass Shower Screen

RRP: \$699.95

Elegance and simplicity are the guiding principles for the modern bathroom, and the Ultramodern Shower Screen from Della Francesca delivers on both counts. Della Francesca is a leader in high-quality accessories and fixtures for the Australian home, and this beautiful piece does not disappoint.

This single-panel screen is crafted from a 10mm-thick toughened safety glass. In addition to its crystal clarity, this glass is specifically designed to ensure absolute safety in the bathroom, meeting all applicable Australian Standards. Three sturdy and premium brass clips — one for the floor, two for the wall — are included for a straightforward, hassle-free installation. This panel measures 700mm wide by 2000mm high.

- Single panel made from 10mm-thick toughened safety glass
- Meets Australian Standards (AS/NZ 2208:1996 Safety Glazing Materials in Buildings)
- 2 x Wall Clips and 1 x Floor Clip are included
- Accessories holder included
- Dimensions of 700 x 2000mm (W x H)
- Bracket Colour: Gold Finish