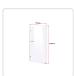

This single-panel screen is crafted from a 10mm-thick toughened safety glass. In addition to its crystal clarity, this glass is specifically designed to ensure absolute safety in the bathroom, meeting all applicable Australian Standards. Three sturdy and premium brass clips — one for the floor, two for the wall — are included for a straightforward, hassle-free installation. This panel measures 700mm wide by 2000mm high.

- Single panel made from 10mm-thick toughened safety glass
- Meets Australian Standards (AS/NZ 2208:1996 Safety Glazing Materials in Buildings)
- 2 x Wall Clips and 1 x Floor Clip are included
- Accessories holder included
- Dimensions of 700 x 2000mm (W x H)
- Bracket Colour: Gold Finish

## Attributes:

Size: 70 x 200cmColour: Gold Finish