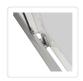

This lovely sliding double-door is sturdy and durable and is waterproof guaranteed. Its frame features magnetic seals and high-quality Chrome hardware. There are no worries about rust as the hardware that comes with the door is high-quality stainless steel. The accompanying side panel features a universal fitting that allows for right or left-hand installation with an 18mm out of true wall adjustment.

## Features:

- Inner Nano Coated Glass
- High quality aluminium profiles with Chrome hardware
- Quick release rollers, easy to clean
- Flat watertight seals on fixed panels and sliding doors
- High quality stainless steel bar handles
- Extra wide frame to build a strong and steady structure
- A dedicated metal profile connected to wall profile to create a stronger structure
- Reversible glass panels: they can be fitted on the LEFT or on the RIGHT hand side