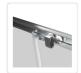

## Features:

- Inner Nano Coated Glass
- High quality aluminium profiles with Chrome hardware
- Quick release rollers, easy to clean
- Flat watertight seals on fixed panels and sliding doors
- High quality stainless steel bar handles
- Extra wide frame to build a strong and steady structure
- A dedicated metal profile connected to wall profile to create a stronger structure
- Reversible glass panels: they can be fitted on the LEFT or on the RIGHT hand side

## Specifications:

- Double-Sliding Door: 1000 x 900mm
- Height of 1900mm
- 6mm clear AS/NZS 2208 TEMPERED GLASS
- 304 stainless steel handle
- Double metal wheels with bottom wheel spring
- 16 metal wheels system for smooth sliding, long lasting and antirust