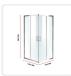

## 1000 x 900mm Sliding Door Nano Safety Glass Shower Screen By Della Francesca

RRP: \$904.95

This eye-catching sliding double-door shower enclosure features 6mm quality safety glass and is as functional as it is beautiful. This chic shower door is a sleek addition to any bathroom or renovation. Its 16-wheel system makes opening and closing the door quiet and effortless. Cleaning and maintenance is a snap with the enclosure's quick-release door.

This lovely sliding double-door is sturdy and durable and is waterproof guaranteed. Its frame features magnetic seals and high-quality Chrome hardware. There are no worries about rust as the hardware that comes with the door is high-quality stainless steel. The accompanying side panel features a universal fitting that allows for right or left-hand installation with an 18mm out of true wall adjustment.