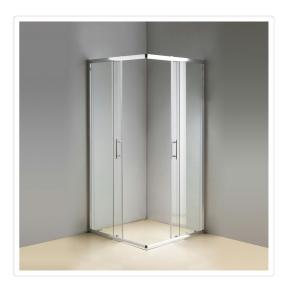

## 1000 x 900mm Sliding Door Nano Safety Glass Shower Screen By Della Francesca

RRP: \$904.95

This eye-catching sliding double-door shower enclosure features 6mm quality safety glass and is as functional as it is beautiful. This chic shower door is a sleek addition to any bathroom or renovation. Its 16-wheel system makes opening and closing the door quiet and effortless. Cleaning and maintenance is a snap with the enclosure's quick-release door.

This lovely sliding double-door is sturdy and durable and is waterproof guaranteed. Its frame features magnetic seals and high-quality Chrome hardware. There are no worries about rust as the hardware that comes with the door is high-quality stainless steel. The accompanying side panel features a universal fitting that allows for right or left-hand installation with an 18mm out of true wall adjustment.

## Features:

- Inner Nano Coated Glass
- High quality aluminium profiles with Chrome hardware
- Quick release rollers, easy to clean
- Flat watertight seals on fixed panels and sliding doors
- High quality stainless steel bar handles
- Extra wide frame to build a strong and steady structure
- A dedicated metal profile connected to wall profile to create a stronger structure
- Reversible glass panels: they can be fitted on the LEFT or on the RIGHT hand side

## Specifications:

- Double-Sliding Door: 1000 x 900mm
- Height of 1900mm
- 6mm clear AS/NZS 2208 TEMPERED GLASS
- 304 stainless steel handle
- Double metal wheels with bottom wheel spring
- 16 metal wheels system for smooth sliding, long lasting and antirust