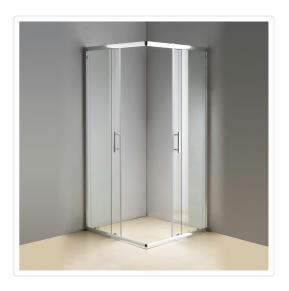

## 800 x 900mm Sliding Door Nano Safety Glass Shower Screen By Della Francesca

RRP: \$864.95

This eye-catching sliding double-door shower enclosure features 6mm quality safety glass and is as functional as it is beautiful. This chic shower door is a sleek addition to any bathroom or renovation. Its 16-wheel system makes opening and closing the door quiet and effortless. Cleaning and maintenance is a snap with the enclosure's quick-release door.

This lovely sliding double-door is sturdy and durable and is waterproof guaranteed. Its frame features magnetic seals and high-quality Chrome hardware. There are no worries about rust as the hardware that comes with the door is high-quality stainless steel. The accompanying side panel features a universal fitting that allows for right or left-hand installation with an 18mm out of true wall adjustment.

## Features:

- Inner Nano Coated Glass
- High quality aluminium profiles with Chrome hardware
- Quick release rollers, easy to clean
- Flat watertight seals on fixed panels and sliding doors
- High quality stainless steel bar handles
- Extra wide frame to build a strong and steady structure
- A dedicated metal profile connected to wall profile to create a stronger structure
- Reversible glass panels: they can be fitted on the LEFT or on the RIGHT hand side

## Specifications:

- Double-Sliding Door: 800 x 900mm
- Height of 1900mm
- 6mm clear AS/NZS 2208 TEMPERED GLASS
- 304 stainless steel handle
- Double metal wheels with bottom wheel spring
- 16 metal wheels system for smooth sliding, long lasting and antirust