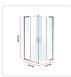

## 800 x 900mm Sliding Door Nano Safety Glass Shower Screen By Della Francesca

RRP: \$864.95

This eye-catching sliding double-door shower enclosure features 6mm quality safety glass and is as functional as it is beautiful. This chic shower door is a sleek addition to any bathroom or renovation. Its 16-wheel system makes opening and closing the door quiet and effortless. Cleaning and maintenance is a snap with the enclosure's quick-release door.

## Specifications:

- Double-Sliding Door: 800 x 900mm
- Height of 1900mm
- 6mm clear AS/NZS 2208 TEMPERED GLASS
- 304 stainless steel handle
- Double metal wheels with bottom wheel spring
- 16 metal wheels system for smooth sliding, long lasting and antirust

## Attributes:

Size: 800 x 900mmColour: CHROME