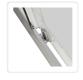

## 800 x 900mm Sliding Door Nano Safety Glass Shower Screen By Della Francesca

RRP: \$864.95

This eye-catching sliding double-door shower enclosure features 6mm quality safety glass and is as functional as it is beautiful. This chic shower door is a sleek addition to any bathroom or renovation. Its 16-wheel system makes opening and closing the door quiet and effortless. Cleaning and maintenance is a snap with the enclosure's quick-release door.

This lovely sliding double-door is sturdy and durable and is waterproof guaranteed. Its frame features magnetic seals and high-quality Chrome hardware. There are no worries about rust as the hardware that comes with the door is high-quality stainless steel. The accompanying side panel features a universal fitting that allows for right or left-hand installation with an 18mm out of true wall adjustment.

## Features:

- Inner Nano Coated Glass
- High quality aluminium profiles with Chrome hardware
- Quick release rollers, easy to clean
- Flat watertight seals on fixed panels and sliding doors
- High quality stainless steel bar handles
- Extra wide frame to build a strong and steady structure
- A dedicated metal profile connected to wall profile to create a stronger structure
- Reversible glass panels: they can be fitted on the LEFT or on the RIGHT hand side