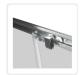

## Features:

- Inner Nano Coated Glass
- High quality aluminium profiles with Chrome hardware
- Quick release rollers, easy to clean
- Flat watertight seals on fixed panels and sliding doors
- High quality stainless steel bar handles
- Extra wide frame to build a strong and steady structure
- A dedicated metal profile connected to wall profile to create a stronger structure
- Reversible glass panels: they can be fitted on the LEFT or on the RIGHT hand side

## Specifications:

- Double-Sliding Door: 800 x 900mm
- Height of 1900mm
- 6mm clear AS/NZS 2208 TEMPERED GLASS
- 304 stainless steel handle
- Double metal wheels with bottom wheel spring
- 16 metal wheels system for smooth sliding, long lasting and antirust