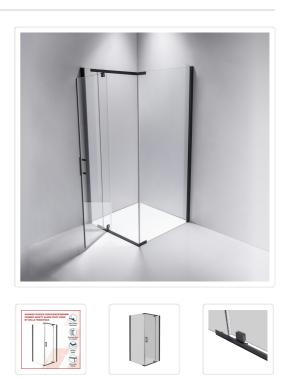

# Shower Screen 1200x1000x1900mm Framed Safety Glass Pivot Door By Della Francesca

We think that your bathroom should reflect your personal style as much as any other room in the home - this shower screen being one of the many ways in which to do so. Constructed from specially toughened glass (which meets all Australian safety standards, if we must add) and sturdy stainless steel, this effortlessly chic shower screen is quick, quiet, and easy to use.

#### Features:

 Metal Pivot Design, large opening space, easy clean, opening quietly and safely

- Included Black Handle
- Extra wide Black frame to build a strong and steady structure
- A dedicated metal profile connected to wall profile to create a stronger structure

• Reversible glass panels: they can be fitted on the LEFT or on the RIGHT hand side

- Top and Bottom magnetic watertight seals included
- 20mm adjustment for both wall sides

#### Specifications:

- Dimensions: 1200 x 1000 x 1900mm shower screen
- 8mm tempered safety glass, Australian Standard certified

### Attributes:

- Size: 1200 x 1000 x 1900mm
- Colour: Black