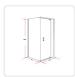

## Shower Screen 1000x800x1900mm Framed Safety Glass Pivot Door By Della Francesca

RRP: \$1,224.95

As a homeowner, you'll often find that even the smallest of finishing touches in your home's décor still play a part in reflecting your personal style – even something as seemingly unimportant as a shower screen.

## Specifications:

- Dimensions: 1000 x 800 x 1900mm shower screen
- 8mm tempered safety glass, Australian Standard certified