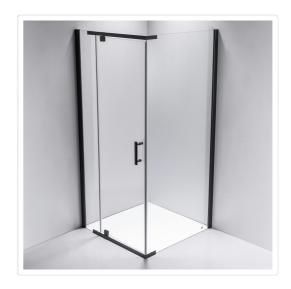

## Shower Screen 1000x800x1900mm Framed Safety Glass Pivot Door By Della Francesca

RRP: \$1,224.95

As a homeowner, you'll often find that even the smallest of finishing touches in your home's décor still play a part in reflecting your personal style – even something as seemingly unimportant as a shower screen.

We think that your bathroom should reflect your personal style as much as any other room in the home - this shower screen being one of the many ways in which to do so. Constructed from specially toughened glass (which meets all Australian safety standards, if we must add) and sturdy stainless steel, this effortlessly chic shower screen is quick, quiet, and easy to use.

## Features:

- Metal Pivot Design, large opening space, easy clean, opening quietly and safely
- Included Black Handle
- Extra wide Black frame to build a strong and steady structure
- A dedicated metal profile connected to wall profile to create a stronger structure
- Reversible glass panels: they can be fitted on the LEFT or on the RIGHT hand side
- Top and Bottom magnetic watertight seals included
- 20mm adjustment for both wall sides

## Specifications:

- Dimensions: 1000 x 800 x 1900mm shower screen
- 8mm tempered safety glass, Australian Standard certified

## Attributes:

Size: 1000 x 800 x 1900mm

Colour: Black