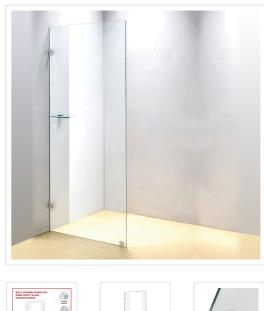

## 800 x 2000mm Frameless 10mm Safety Glass Shower Screen

This single-panel screen is crafted from a 10mm-thick toughened safety glass. In addition to its crystal clarity, this glass is specifically designed to ensure absolute safety in the bathroom, meeting all applicable Australian Standards. Three sturdy clips — one for the floor, two for the wall — are included for a straightforward, hassle-free installation. This panel measures 800mm wide by 2000mm high.

## Features:

- Single panel made from 10mm-thick toughened safety glass
- Meets Australian Standards (AS/NZ 2208:1996 Safety Glazing Materials in Buildings)
- 2 x Wall Clips and 1 x Floor Clip are included
- Accessories holder included
- Dimensions of 800 x 2000mm (W x H)
- Bracket Colour: CHROME