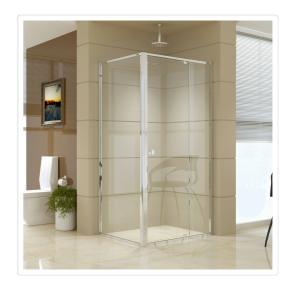

## Semi Frameless Shower Screen (98~106)x 195cm & (77~80)x 195cm Side AS/NZS Glass

RRP: \$1,289.95

With this semi-frameless shower screen by Della Francesca, you'll have all the sleek, modern style of a frameless shower screen, yet in a stronger, more durable design. Crafted from Australian standards-compliant toughened safety glass, this shower screen will hold up under the demands of everyday use.

With adjustable front and sides, this shower screen will fit easily around your shower. Reversible entry from the left and right give you easy access from anywhere in your room. Make this elegant shower screen the centrepiece of your bathroom today.

## Features and Specifications:

- Height: 195 cm
- Thickness: 6 mm
- Colour: Chrome (frame) and clear (glass screen)
- Material: Toughened safety glass made to Australian standards
- Adjustable front and side
- Frameless pivoting door
- Contemporary square shape
- Semi-frameless handle in a sleek, contemporary design
- Mounts either onto the shower tray base or onto your bathroom tile
- Reversible entry from left or right
- Door features a magnetic closing strip
- Meets Australian standards AS/NZS 2208:1996