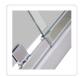

## Features and Specifications:

- Height: 195 cm
- Thickness: 6 mm
- Colour: Chrome (frame) and clear (glass screen)
- Material: Toughened safety glass made to Australian standards
- Adjustable front and side
- Frameless pivoting door
- Contemporary square shape
- Semi-frameless handle in a sleek, contemporary design
- Mounts either onto the shower tray base or onto your bathroom tile
- Reversible entry from left or right
- Door features a magnetic closing strip
- Meets Australian standards AS/NZS 2208:1996