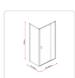

With adjustable front and sides, this shower screen will fit easily around your shower. Reversible entry from the left and right give you easy access from anywhere in your room. Make this elegant shower screen the centrepiece of your bathroom today.

## Attributes:

■ Size: Front: (98~106) x 195cm

Colour: Chrome

Material: Side: (77~80) x 195cm