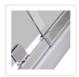

- Height: 195 cmThickness: 6 mm
- Colour: Chrome (frame) and clear (glass screen)
- Material: Toughened safety glass made to Australian standards
- Adjustable front and side
- Frameless pivoting door
- Contemporary square shape
- Semi-frameless handle in a sleek, contemporary design
- Mounts either onto the shower tray base or onto your bathroom tile
- Reversible entry from left or right
- Door features a magnetic closing strip
- Meets Australian standards AS/NZS 2208:1996