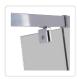

A special coating resists soap scum and limescale, making it a breeze to keep clean and sparkling. Polished door handles in a streamlined design makes this shower screen perfect for both contemporary and Mid-Century Modern homes. Its upscale look makes it the focal point in your bathroom, adding to your home's overall value.

- Height: 195 cmThickness: 6 mm
- Colour: Chrome (frame) and clear (glass screen)
- Material: Toughened safety glass made to Australian standards
- Adjustable front and side
- Frameless pivoting door
- Contemporary square shape
- Semi-frameless handle in a sleek, contemporary design
- Mounts either onto the shower tray base or onto your bathroom tile
- Reversible entry from left or right
- Door features a magnetic closing strip
- Meets Australian standards AS/NZS 2208:1996