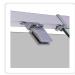

With adjustable front and sides, this shower screen will fit easily around your shower. Reversible entry from the left and right give you easy access from anywhere in your room. Make this elegant shower screen the centrepiece of your bathroom today.

- Height: 195 cmThickness: 6 mm
- Colour: Chrome (frame) and clear (glass screen)
- Material: Toughened safety glass made to Australian standards
- Adjustable front and side
- Frameless pivoting door
- Contemporary square shape
- Semi-frameless handle in a sleek, contemporary design
- Mounts either onto the shower tray base or onto your bathroom tile
- Reversible entry from left or right
- Door features a magnetic closing strip
- Meets Australian standards AS/NZS 2208:1996