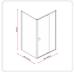

#### Features and Specifications:

- Height: 195 cm
- Thickness: 6 mm
- Colour: Chrome (frame) and clear (glass screen)
- Material: Toughened safety glass made to Australian standards
- Adjustable front and side
- Frameless pivoting door
- Contemporary square shape
- Semi-frameless handle in a sleek, contemporary design
- Mounts either onto the shower tray base or onto your bathroom tile
- Reversible entry from left or right
- Door features a magnetic closing strip
- Meets Australian standards AS/NZS 2208:1996

#### Attributes:

- Size: Front: (98~106) x 195cm
- Colour: Chrome
- Material: Side: (98~101) x 195cm