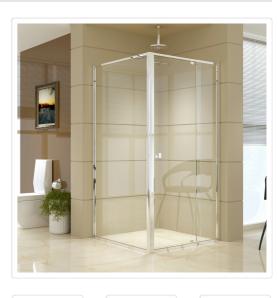

## RRP: \$1,539.95

With this semi-frameless shower screen by Della Francesca, you'll have all the sleek, modern style of a frameless shower screen, yet in a stronger, more durable design. Crafted from Australian standards-compliant toughened safety glass, this shower screen will hold up under the demands of everyday use.

A special coating resists soap scum and limescale, making it a breeze to keep clean and sparkling. Polished door handles in a streamlined design makes this shower screen perfect for both contemporary and Mid-Century Modern homes. Its upscale look makes it the focal point in your bathroom, adding to your home's overall value.

With adjustable front and sides, this shower screen will fit easily around your shower. Reversible entry from the left and right give you easy access from anywhere in your room. Make this elegant shower screen the centrepiece of your bathroom today.

#### Features and Specifications:

- Height: 195 cm
- Thickness: 6 mm
- Colour: Chrome (frame) and clear (glass screen)
- Material: Toughened safety glass made to Australian standards
- Adjustable front and side
- Frameless pivoting door
- Contemporary square shape
- Semi-frameless handle in a sleek, contemporary design
- Mounts either onto the shower tray base or onto your bathroom tile
- Reversible entry from left or right
- Door features a magnetic closing strip
- Meets Australian standards AS/NZS 2208:1996