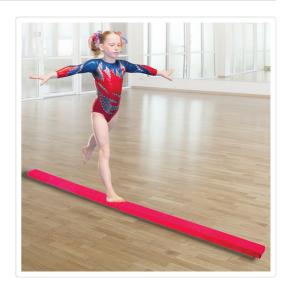

## 2.4m (8FT) Gymnastics Folding Balance Beam Pink Synthetic Suede

RRP: \$164.95

Have a budding gymnast in the family? This synthetic suede folding balance beam by Randy & Travis Machinery is a fantastic choice. With its soft, forgiving surface, it's ideal for beginners to perfect their moves without worrying about a fall, yet it can serve as a home backup for those moving on to intermediate levels. It accommodates a wide range of routines, giving you the next best thing to the gym. With anti-slip material on the bottom of the beam, you'll never have to worry about it slipping during an intense workout.

With its neutral pink colour, it will blend into the background in whatever room you set it up in. It folds away for easy storage whenever you or your children finish practising. It's lightweight and portable, so you can take it with you when you go on holiday! Its heavy-duty construction ensures that it will last, even through years of use. A stainless steel hinge resists rust and corrosion. Help the gymnasts in your family take their skills to the next level. Order yours today!