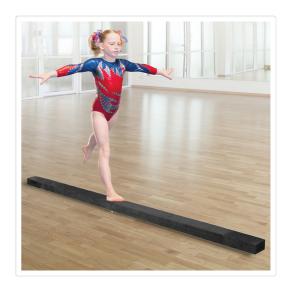

## 2.4m (8FT) Gymnastics Folding Balance Beam Black Synthetic Suede

RRP: \$184.95

Have a budding gymnast in the family? This synthetic suede folding balance beam by Randy & Travis Machinery is a fantastic choice. With its soft, forgiving surface, it's ideal for beginners to perfect their moves without worrying about a fall, yet it can serve as a home backup for those moving on to intermediate levels. It accommodates a wide range of routines, giving you the next best thing to the gym. With anti-slip material on the bottom of the beam, you'll never have to worry about it slipping during an intense workout.

With its neutral black colour, it will blend into the background in whatever room you set it up in. It folds away for easy storage whenever you or your children finish practising. It's lightweight and portable, so you can take it with you when you go on holiday! Its heavy-duty construction ensures that it will last, even through years of use. A stainless steel hinge resists rust and corrosion. Help the gymnasts in your family take their skills to the next level. Order yours today!