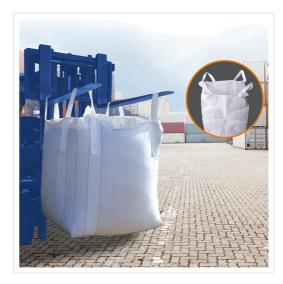

## 4 x 1 tonne FIBC Polypropylene UV Rated Builder / Bulk / Landscape Bags

RRP: \$184.95

If you're a landscape contractor, a builder or DIYer, have a large warehouse, or just have a long outdoor to-do list, these one-tonne capacity landscape FIBC bulk bags from Randy & Travis Machinery are exactly what you need. Tackle all the waste you have after big jobs or transport large quantities of building materials to the site without losing a thing.

Made from tough polypropylene, these bags can hold up to one tonne (1000 kg) of material. Four cross-corner loops provide stability and allow easy handling, while its circular woven fabric provides a tough surface that resists rips, tears, and holes.

Suitable for stand-alone use or with a frame, these bags will help you get the job done with less mess while spending less time in clean-up. Before you start your next job, be prepared with FIBC bags that stand up under the demands of even the toughest work. Order yours today.