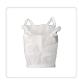

## 4 x 1 tonne FIBC Polypropylene UV Rated Builder / Bulk / Landscape Bags

RRP: \$184.95

If you're a landscape contractor, a builder or DIYer, have a large warehouse, or just have a long outdoor to-do list, these one-tonne capacity landscape FIBC bulk bags from Randy & Travis Machinery are exactly what you need. Tackle all the waste you have after big jobs or transport large quantities of building materials to the site without losing a thing.

Made from tough polypropylene, these bags can hold up to one tonne (1000 kg) of material. Four cross-corner loops provide stability and allow easy handling, while its circular woven fabric provides a tough surface that resists rips, tears, and holes.

- Set of 4 bags
- Dimensions: 90 x 90 x 100 cm (L x W x H)
- Number of loops: 4 cross-corner style
- Loop-free length: 30 cm
- Loop width: 70 mm
- Fabric: Tough circular woven
- Colour: White
- UV-rated
- Open top and closed bottom
- Safe load capacity: 1000 kg
- Single-trip bags
- 4 cross-corner loops and square base for easy handling and stability