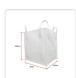

## 4 x 1 tonne FIBC Polypropylene UV Rated Builder / Bulk / Landscape Bags

RRP: \$184.95

If you're a landscape contractor, a builder or DIYer, have a large warehouse, or just have a long outdoor to-do list, these one-tonne capacity landscape FIBC bulk bags from Randy & Travis Machinery are exactly what you need. Tackle all the waste you have after big jobs or transport large quantities of building materials to the site without losing a thing.

Made from tough polypropylene, these bags can hold up to one tonne (1000 kg) of material. Four cross-corner loops provide stability and allow easy handling, while its circular woven fabric provides a tough surface that resists rips, tears, and holes.

- Set of 4 bags
- Dimensions: 90 x 90 x 100 cm (L x W x H)
- Number of loops: 4 cross-corner style
- Loop-free length: 30 cm
- Loop width: 70 mm
- Fabric: Tough circular woven
- Colour: White
- UV-rated
- Open top and closed bottom
- Safe load capacity: 1000 kg
- Single-trip bags
- 4 cross-corner loops and square base for easy handling and stability