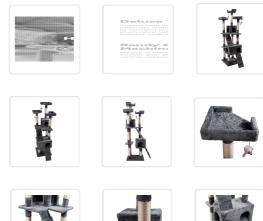

## 170cm Cat Tree Scratching Post Tower Trees Scratcher House

## RRP: \$294.95

Your cats love places to hide, places to play, and places to sharpen their claws for their next conquest, be it a mouse or a favourite toy. With this deluxe cat condo and treehouse by Randy & Travis Machinery, your cats will have the best of all worlds. This luxurious tower features perches on which they can watch the world, cubby holes in which they can hide for a snooze, and lush sisal wrapped around scratching poles, giving Kitty the best of all worlds.

Platforms set at a variety of heights entice your cat to hop, jump, and pounce, while the cubby holes give your cats the sense of security they crave. Keep your cat active and healthy while giving him an alternative to your furniture and carpet and yet keep his claws strong and healthy.

Crafted from natural sisal and E1 standard board, this huge cat condo is completely eco-friendly yet durable – built to last. Its plush velvet upholstery pampers your cat like the royal pet she is even as its neutral timber and sisal material blend in with your home's other furnishings.

## Features and specifications:

- Material: Fir timber, natural sisal, and plush velvet
- Dimensions: 50 x 50 x 170 cm (L x W x H)
- Accessories: Assembly kit and assembly manual
- Durable construction
- Eco-friendly materials
- Multiple levels and activities to prevent boredom
- Ramps for easy access, even for senior cats
- Provides cats with an alternative to furniture and carpet to sharpen their claws