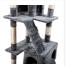

## 170cm Cat Tree Scratching Post Tower Trees Scratcher House

## RRP: \$294.95

Your cats love places to hide, places to play, and places to sharpen their claws for their next conquest, be it a mouse or a favourite toy. With this deluxe cat condo and treehouse by Randy & Travis Machinery, your cats will have the best of all worlds. This luxurious tower features perches on which they can watch the world, cubby holes in which they can hide for a snooze, and lush sisal wrapped around scratching poles, giving Kitty the best of all worlds.

Platforms set at a variety of heights entice your cat to hop, jump, and pounce, while the cubby holes give your cats the sense of security they crave. Keep your cat active and healthy while giving him an alternative to your furniture and carpet and yet keep his claws strong and healthy.

Crafted from natural sisal and E1 standard board, this huge cat condo is completely eco-friendly yet durable – built to last. Its plush velvet upholstery pampers your cat like the royal pet she is even as its neutral timber and sisal material blend in with your home's other furnishings.

## Features and specifications:

- Material: Fir timber, natural sisal, and plush velvet
- Dimensions: 50 x 50 x 170 cm (L x W x H)
- Accessories: Assembly kit and assembly manual
- Durable construction
- Eco-friendly materials
- Multiple levels and activities to prevent boredom
- Ramps for easy access, even for senior cats
- Provides cats with an alternative to furniture and carpet to sharpen their claws