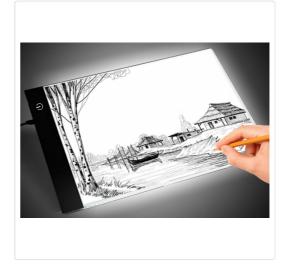

## A4 LED Light Box Tracing Board Art Design Stencil Tattoo Copy Drawing Pad

RRP: \$44.95

If you love to draw, this A4 LED-illuminated tracing board by Randy & Travis Machinery can help you hone your talent by first copying others' designs, giving you a better sense of perspective, shading, and line. Or, if you can barely colour within the lines but want to duplicate a favourite drawing in a book, this tracing board can help, its backlight allowing you to trace every facet of the drawing.

With its three levels of brightness, you can adjust it to your exact level of comfort.

It's the perfect solution to transfer an existing design to fabric or other craft projects, or to duplicate a design for custom tattoos. Its LED backlight can illuminate through even thick paper. Stepless dimming allows you to adjust the brightness to the level you need. Flash film evens the light source to protect your eyesight. This tracing board makes the ideal gift for the artist in your life, as well as a source of inspiration for your own artistic side. Order yours today!