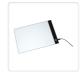

## A4 LED Light Box Tracing Board Art Design Stencil Tattoo Copy Drawing Pad

RRP: \$44.95

If you love to draw, this A4 LED-illuminated tracing board by Randy & Travis Machinery can help you hone your talent by first copying others' designs, giving you a better sense of perspective, shading, and line. Or, if you can barely colour within the lines but want to duplicate a favourite drawing in a book, this tracing board can help, its backlight allowing you to trace every facet of the drawing.

## Features and specifications:

- Material (tracing surface): Acrylic (organic glass)
- Colour: White
- Thickness: 3.5 mm
- Screen size: A4
- Light source: Green LED light
- Brightness levels: 3
- Accessories: USB cable
- Uses: Hobbies, drawing practice, transferring designs from one medium to the other, animations, architectural applications, calligraphy, and many more
- Professional-grade tracing
- Lightweight, sleek design
- Acrylic surface is durable stronger than glass
- Plug-and-play capability just plug it in and start tracing
- Eyesight-protecting technology