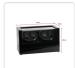

## Automatic Quad Watch Winder Wood Display Box Case Motor Rotation Storage

RRP: \$344.95

If you own a mechanical watch, you know how challenging it can be to keep it precise. With these automatic watch winders by Randy & Travis Machinery, it's easy to always be on time. Encased in a luxurious timber box, these four automatic watch winders do all the work for you. Simply put your best four watches on the winders, and the winder will wind each of them to the precise timing with no risk of overwinding. The winders run clockwise for two minutes, rest for two minutes, and then they run counter-clockwise for two minutes. After another six-minute rest, they repeat the cycle.

With four winder positions, you'll have the perfect solution to both storage and precise watch movement. And, the box is so beautiful that you can keep it on top of your dresser. Inside, a tough carbon fibre backing, covered with soft velvet, keeps your watches safe from bumps, scratches, and dust. It fits all sizes of watches and is suitable for both women and men.