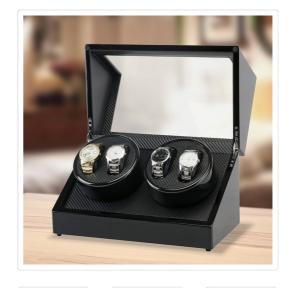

## Automatic Quad Watch Winder Wood Display Box Case Motor Rotation Storage

RRP: \$344.95

If you own a mechanical watch, you know how challenging it can be to keep it precise. With these automatic watch winders by Randy & Travis Machinery, it's easy to always be on time. Encased in a luxurious timber box, these four automatic watch winders do all the work for you. Simply put your best four watches on the winders, and the winder will wind each of them to the precise timing with no risk of overwinding. The winders run clockwise for two minutes, rest for two minutes, and then they run counter-clockwise for two minutes. After another six-minute rest, they repeat the cycle.

With four winder positions, you'll have the perfect solution to both storage and precise watch movement. And, the box is so beautiful that you can keep it on top of your dresser. Inside, a tough carbon fibre backing, covered with soft velvet, keeps your watches safe from bumps, scratches, and dust. It fits all sizes of watches and is suitable for both women and men.

## Features and specifications:

- Material: Timber and Carbon fibre, covered with a plush velvet fabric
- Dimensions: 34 x 18 x 20 cm
- Power: 240v AC adapter
- Accessories: Cleaning cloth and user's manual
- Storage capacity: 4 watches
- Super quiet with a precisely engineered Japanese-made motor inside
- 2 switch modes