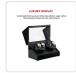

## Automatic Quad Watch Winder Wood Display Box Case Motor Rotation Storage

RRP: \$344.95

If you own a mechanical watch, you know how challenging it can be to keep it precise. With these automatic watch winders by Randy & Travis Machinery, it's easy to always be on time. Encased in a luxurious timber box, these four automatic watch winders do all the work for you. Simply put your best four watches on the winders, and the winder will wind each of them to the precise timing with no risk of overwinding. The winders run clockwise for two minutes, rest for two minutes, and then they run counter-clockwise for two minutes. After another six-minute rest, they repeat the cycle.

With four winder positions, you'll have the perfect solution to both storage and precise watch movement. And, the box is so beautiful that you can keep it on top of your dresser. Inside, a tough carbon fibre backing, covered with soft velvet, keeps your watches safe from bumps, scratches, and dust. It fits all sizes of watches and is suitable for both women and men.