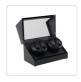

## Automatic Quad Watch Winder Wood Display Box Case Motor Rotation Storage

RRP: \$344.95

If you own a mechanical watch, you know how challenging it can be to keep it precise. With these automatic watch winders by Randy & Travis Machinery, it's easy to always be on time. Encased in a luxurious timber box, these four automatic watch winders do all the work for you. Simply put your best four watches on the winders, and the winder will wind each of them to the precise timing with no risk of overwinding. The winders run clockwise for two minutes, rest for two minutes, and then they run counter-clockwise for two minutes. After another six-minute rest, they repeat the cycle.

With four winder positions, you'll have the perfect solution to both storage and precise watch movement. And, the box is so beautiful that you can keep it on top of your dresser. Inside, a tough carbon fibre backing, covered with soft velvet, keeps your watches safe from bumps, scratches, and dust. It fits all sizes of watches and is suitable for both women and men.