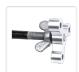

Plan for the big ones with these tough rod holders—it's designed to handle line weights more than 25lbs (11.3kg). With its sturdy, long-wearing metric M10 x 1.5 thread diameter plated steel stems, you'll enjoy this set of durable screw-on rod holders for years to come.

## Features and specifications:

- Quantity: 4
- Material: Plated steel for durability
- Width: 1-3/4" to accommodate large rods
- Line weight: Over 25 lbs (11.3kg)
- Thread diameter: M10 x 1.5
- Extended cradle provides greater hand clearance to help you grab fish more easily
- Will hold the rod tip in a horizontal position to make straight-down fishing easier
- Removable for off-season storage
- Fully adjustable from side to side
- V-style front allows left or right hook sets