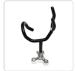

## 4PC Boat 20 Degree Angle Fishing Pole Rod Holder Mount

Out of Stock: \$94.95

For this coming fishing season, get set up for success with this set of four professional-grade rod holders from Randy & Travis Machinery. Set your hooks in an instant, thanks to its intelligent design, allowing you to hold your rod tip horizontally and fish straight down. With its V-shaped front, you can set your hook from the right or left. An extended cradle has just the perfect contour to give you ample hand clearance to grab your catch.

Plan for the big ones with these tough rod holders—it's designed to handle line weights more than 25lbs (11.3kg). With its sturdy, long-wearing metric M10 x 1.5 thread diameter plated steel stems, you'll enjoy this set of durable screw-on rod holders for years to come.

Bring your heftiest rods to the water this year. With its 1-3/4" width, it can accommodate large rod handles, allowing you to aim for that prize catch that has eluded you in the past. Whether it's a gift for the fishing enthusiast in your life or to indulge your passion, these rod holders put you in the big league. Order yours today!