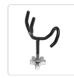

## 4PC Boat 20 Degree Angle Fishing Pole Rod Holder Mount

Out of Stock: \$94.95

For this coming fishing season, get set up for success with this set of four professional-grade rod holders from Randy & Travis Machinery. Set your hooks in an instant, thanks to its intelligent design, allowing you to hold your rod tip horizontally and fish straight down. With its V-shaped front, you can set your hook from the right or left. An extended cradle has just the perfect contour to give you ample hand clearance to grab your catch.

Plan for the big ones with these tough rod holders—it's designed to handle line weights more than 25lbs (11.3kg). With its sturdy, long-wearing metric M10 x 1.5 thread diameter plated steel stems, you'll enjoy this set of durable screw-on rod holders for years to come.

## Features and specifications:

- Quantity: 4
- Material: Plated steel for durability
- Width: 1-3/4" to accommodate large rods
- Line weight: Over 25 lbs (11.3kg)
- Thread diameter: M10 x 1.5
- Extended cradle provides greater hand clearance to help you grab fish more easily
- Will hold the rod tip in a horizontal position to make straight-down fishing easier
- Removable for off-season storage
- Fully adjustable from side to side
- V-style front allows left or right hook sets