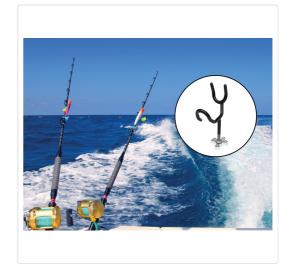

## 4PC Boat 20 Degree Angle Fishing Pole Rod Holder Mount

Out of Stock: \$94.95

For this coming fishing season, get set up for success with this set of four professional-grade rod holders from Randy & Travis Machinery. Set your hooks in an instant, thanks to its intelligent design, allowing you to hold your rod tip horizontally and fish straight down. With its V-shaped front, you can set your hook from the right or left. An extended cradle has just the perfect contour to give you ample hand clearance to grab your catch.

Bring your heftiest rods to the water this year. With its 1-3/4" width, it can accommodate large rod handles, allowing you to aim for that prize catch that has eluded you in the past. Whether it's a gift for the fishing enthusiast in your life or to indulge your passion, these rod holders put you in the big league. Order yours today!