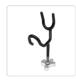

## 4PC Boat 20 Degree Angle Fishing Pole Rod Holder Mount

Out of Stock: \$94.95

For this coming fishing season, get set up for success with this set of four professional-grade rod holders from Randy & Travis Machinery. Set your hooks in an instant, thanks to its intelligent design, allowing you to hold your rod tip horizontally and fish straight down. With its V-shaped front, you can set your hook from the right or left. An extended cradle has just the perfect contour to give you ample hand clearance to grab your catch.

Plan for the big ones with these tough rod holders—it's designed to handle line weights more than 25lbs (11.3kg). With its sturdy, long-wearing metric M10 x 1.5 thread diameter plated steel stems, you'll enjoy this set of durable screw-on rod holders for years to come.

## Features and specifications:

- Quantity: 4
- Material: Plated steel for durability
- Width: 1-3/4" to accommodate large rods
- Line weight: Over 25 lbs (11.3kg)
- Thread diameter: M10 x 1.5
- Extended cradle provides greater hand clearance to help you grab fish more easily
- Will hold the rod tip in a horizontal position to make straight-down fishing easier
- Removable for off-season storage
- Fully adjustable from side to side
- V-style front allows left or right hook sets