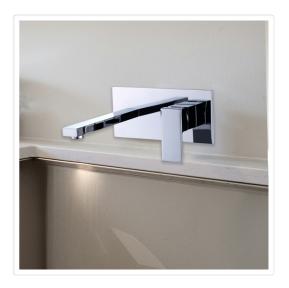

## Basin Mixer Tap Bathroom Kitchen Laundry Faucet

RRP: \$244.95

Perfect for a new bath or for a renovation, the Modern Basin Mixer lends exceptional styling. And because it's from Della Francesca, you know you're getting exceptional quality.

The clean straight lines of this basin mixer, lever and back plate — along with a brilliant chrome finish — are ideal for any modern bathroom. The accessory has a height of 100mm and a width of 220mm.

This basin mixer is WELS-rated and WaterMark certified, ensuring your purchase meets Australia's requirements for water efficiency, health and safety.

Don't delay, your new-look bathroom starts with the Modern Basin Mixer!