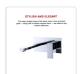

The clean straight lines of this basin mixer, lever and back plate — along with a brilliant chrome finish — are ideal for any modern bathroom. The accessory has a height of 100mm and a width of 220mm.

## Features of the Della Francesca Modern Basin Mixer:

- Brilliant chrome finish
- WELS-rated and WaterMark certified
- Installation instructions and hardware included