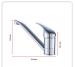

## RRP: \$139.95

Della Francesca is an industry leader in quality and affordable plumbing products for the modern home. And they're getting back to basics with the Basic Kitchen Mixer.

This workhorse is the perfect complement to a brand new kitchen, and it can also serve as an inexpensive upgrade to your existing kitchen. It features a durable solid brass construction along with a brilliant polished chrome finish.

## Features of the Della Francesca Basic Kitchen Mixer:

- Solid brass construction
- Polished chrome finish
- Watermark approved; complies with AS/NZS 3718:2005
- Mounting screws, O-Ring washer, 2 hoses included
- Installation instructions included

## Specifications:

- Height of mixer: 141mm
- Length of mixer (from body to the spout): 213mm
- Height of spout (from base): 116mm
- WELS Licence Number: 1379
- WELS registration number: T30755
- Product Code: 82H41-CHR
- Model Name: 82H41-CHR
- Star Rating:4
- Nominal flow rate: 6.76L/min
- WC to appear on label: 7.5