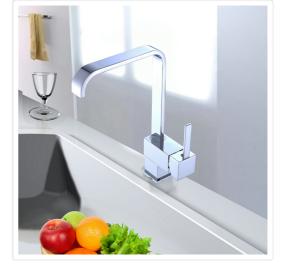

## Basin Mixer Tap Faucet - Kitchen Laundry Bathroom Sink

RRP: \$234.95

Looking for an inexpensive way to transform your kitchen? Look no further -we've got what you need with the Della Francesca Angled Neck Kitchen Mixer

This attractive, all-purpose mixer comes to us from Della Francesca, a maker of fine plumbing products and other home accessories. It's got the combination of great looks and lasting value you deserve. This includes a bold, modern design and a brilliant chrome finish.

## Features of the Della Francesca Angled Kitchen Mixer:

- Solid brass body with zinc handle
- Polished chrome finish
- With Ceramic cartridge
- Watermark approved; complies with AS/NZS 6400:2016
- Mounting screws, O-Ring washer, and 2 x SS 304 water inlet hose(70cm in length) included

## Specifications:

- Height of mixer: 290mm
- Length of mixer (from body to the spout): 185mm
- Height of spout (from base): 240mm
- WELS Licence No: 1379
- WELS Code:82H08G-CHR
- Model Name:82H08G-CHR
- Reg. Number:T16249
- Star Rating: 4
- Nominal flow rate: 7.41L/minWC to appear on label :7.5