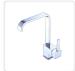

## Basin Mixer Tap Faucet - Kitchen Laundry Bathroom Sink

RRP: \$234.95

Looking for an inexpensive way to transform your kitchen? Look no further -we've got what you need with the Della Francesca Angled Neck Kitchen Mixer

This attractive, all-purpose mixer comes to us from Della Francesca, a maker of fine plumbing products and other home accessories. It's got the combination of great looks and lasting value you deserve. This includes a bold, modern design and a brilliant chrome finish.

## Features of the Della Francesca Angled Kitchen Mixer:

- Solid brass body with zinc handle
- Polished chrome finish
- With Ceramic cartridge
- Watermark approved; complies with AS/NZS 6400:2016
- Mounting screws, O-Ring washer, and 2 x SS 304 water inlet hose(70cm in length) included