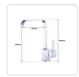

## Specifications:

- Height of mixer: 290mm
- Length of mixer (from body to the spout): 185mm
- Height of spout (from base): 240mm
- WELS Licence No: 1379
- WELS Code:82H08G-CHR
- Model Name:82H08G-CHR
- Reg. Number:T16249
- Star Rating: 4
- Nominal flow rate: 7.41L/minWC to appear on label :7.5